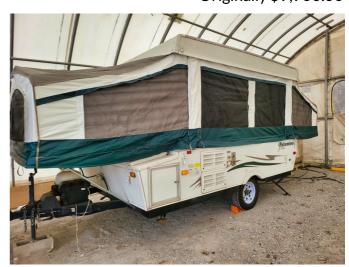

## 2009 PALOMINO YEARLING 4102

### **SPECIFICATIONS**

| Year                | 2009          |
|---------------------|---------------|
| Manufacturer        | PALOMINO      |
| Brand               | YEARLING      |
| Model               | 4102          |
| Туре                | Tent Trailer  |
| Status              | PreOwned      |
| Stock #             | 40143         |
| Financing Available | ×             |
| Warranty Available  | ×             |
| Suspension          | N/A           |
| Leveling            | N/A           |
| Exterior Length     | 20.2 ft.      |
| Dry Weight          | 2151 lbs.     |
| Sleeping Capacity   | N/A person(s) |
| Interior Colour     | N/A           |
| Exterior Colour     | N/A           |
| CI:                 | NI/A          |
| Slideouts           | N/A           |