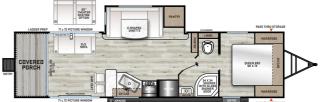

#### SPECIFICATIONS

| Year                | 2025        |
|---------------------|-------------|
| Manufacturer        | COACHMEN    |
| Brand               | CATALINA    |
| Model               | 283EPIC     |
| Туре                | Park Model  |
| Status              | New         |
| Stock #             | FR1765      |
| Financing Available | ✓           |
| Warranty Available  | ✓           |
| Suspension          | N/A         |
| Leveling            | N/A         |
| Exterior Length     | 35.0 ft.    |
| Dry Weight          | N/A lbs.    |
| Sleeping Capacity   | 4 person(s) |
| Interior Colour     | DRIFTWOOD   |
| Exterior Colour     | N/A         |
| Slideouts           | 1           |
| Silueouts           | T           |

#### SELLING FEATURES

LEGACY EDITION PACKAGE

- SLS (Sit-Lounge-Sleep) Sofa with Interior Storage IPO Jackknife Sofa
- Universal 600W Solar Prep w/Installed Roof Panel Port
- All-In-One-Control Panel w/Dimmer Switch
- 360 Siphon Roof Vent
- Skylight Above Tub/ShowerBedroom USB and Outlets
- Bedroom USB and Outlets
  12V Roof Vent and Fan...