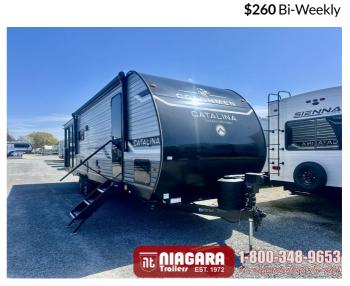

# 2025 COACHMEN CATALINA 283EPIC

#### SPECIFICATIONS

| Year                | 2025        |
|---------------------|-------------|
| Manufacturer        | COACHMEN    |
| Brand               | CATALINA    |
| Model               | 283EPIC     |
| Туре                | Park Model  |
| Status              | New         |
| Stock #             | FR1765      |
| Financing Available | ✓           |
| Warranty Available  | ✓           |
| Suspension          | N/A         |
| Leveling            | N/A         |
| Exterior Length     | 35.0 ft.    |
| Dry Weight          | N/A lbs.    |
| Sleeping Capacity   | 4 person(s) |
| Interior Colour     | DRIFTWOOD   |
| Exterior Colour     | N/A         |
| Slideouts           | 1           |
| Silueouts           | T           |