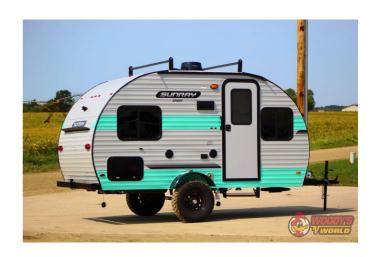

## 2026 SUNSET PARK RV SUNRAY 149

## **SPECIFICATIONS**

| Year                                                            | 2026                                        |
|-----------------------------------------------------------------|---------------------------------------------|
| Manufacturer                                                    | SUNSET PARK RV                              |
| Brand                                                           | SUNRAY                                      |
| Model                                                           | 149                                         |
| Туре                                                            | Travel Trailer                              |
| Status                                                          | New                                         |
| Stock #                                                         | 50411                                       |
| Financing Available                                             | ✓                                           |
| Warranty Available                                              | Manufacturer                                |
| Suspension                                                      | N/A                                         |
|                                                                 |                                             |
| Leveling                                                        | N/A                                         |
| Leveling Exterior Length                                        | N/A<br>16.8 ft.                             |
|                                                                 |                                             |
| Exterior Length                                                 | 16.8 ft.                                    |
| Exterior Length Dry Weight                                      | 16.8 ft.<br>2260 lbs.                       |
| Exterior Length  Dry Weight  Sleeping Capacity                  | 16.8 ft.<br>2260 lbs.<br>3 person(s)        |
| Exterior Length  Dry Weight  Sleeping Capacity  Interior Colour | 16.8 ft.<br>2260 lbs.<br>3 person(s)<br>N/A |