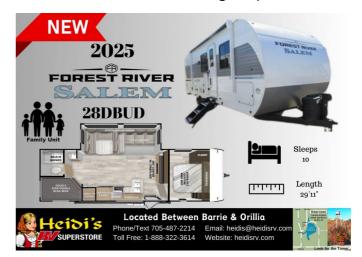

# 2025 FOREST RIVER SALEM 28DBUD (DBL/DBL BUNKS, OUT. KITCHEN)

\$46,795.00

Originally \$81,522.00

## **SPECIFICATIONS**

| Year                 | 2025                                    |
|----------------------|-----------------------------------------|
| Manufacturer         | FOREST RIVER                            |
| Brand                | SALEM                                   |
| Model                | 28DBUD (DBL/DBL BUNKS, OUT.<br>KITCHEN) |
| Туре                 | Travel Trailer                          |
| Status               | New                                     |
| Stock #              | 6222                                    |
| Sleeping<br>Capacity | 10 person(s)                            |

### **OPTIONS & EQUIPMENT**

- model length: 28'
- overall length (from bumper-to-hitch): 29'11"
- BEST IN CLASS VALUE PACKAGE
- NEW FEATURES
- 50" HD TV
- SPARE TIRE & CARRIER
- EXTERIOR CAMP KITCHEN
- 15K BTU A/C DUCTED W/QUICK COOL IPO 13.5
- 2ND 13.5 BTU A/C WITH 50 AMP SERVICE
- OUTSIDE SHOWER
- U-SHAPED DINETTE IPO VERSA FLEX
- \*\* disclaimer: 360 video and YouTube video on our website are stock videos from Forest River's website and maybe different than our stock unit \*\*