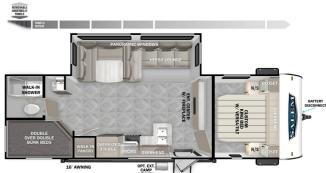

## **SELLING FEATURES**

 ${\bf Discover}\ the\ 2025\ Salem\ 28DBUD-A\ Top\ Choice\ for\ Families\ and\ Adventurers!$ 

 $The 2025 \, Salem \, 28 \, DBUD \, is a travel \, trailer \, designed \, to \, meet \, the \, needs \, of \, both \, families \, and \, outdoor \, enthusiasts, \, making \, it \, one \, of \, the \, most \, popular \, models \, available.$ 

• Spacious & Versatile: With the ability to sleep u...

### **OPTIONS & EQUIPMENT**

- model length: 28'
- overall length (from bumper-to-hitch): 29'11"
- BEST IN CLASS VALUE PACKAGE
- NEW FEATURES
- 50" HD TV
- SPARE TIRE & CARRIER
- EXTERIOR CAMP KITCHEN
- 15K BTU A/C DUCTED W/QUICK COOL IPO 13.5
- 2ND 13.5 BTU A/C WITH 50 AMP SERVICE
- OUTSIDE SHOWER
- U-SHAPED DINETTE IPO VERSA FLEX
- \*\* disclaimer: 360 video and YouTube video on our website are stock videos from Forest River's website and maybe different than our stock unit \*\*