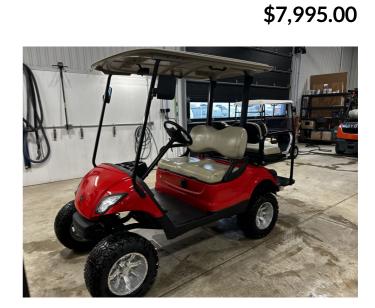

## 2017 YAMAHA N/A LIFTED GOLF CART

## **SPECIFICATIONS**

| Year                | 2017             |
|---------------------|------------------|
| Manufacturer        | YAMAHA           |
| Brand               | N/A              |
| Model               | LIFTED GOLF CART |
| Туре                | Golf Cart        |
| Status              | PreOwned         |
| Stock #             | P2893A           |
| Financing Available | ×                |
| Warranty Available  | ×                |
| Suspension          | N/A              |
| Leveling            | N/A              |
| Exterior Length     | .0 ft.           |
| Dry Weight          | N/A lbs.         |
| Sleeping Capacity   | N/A person(s)    |
| Interior Colour     | N/A              |
| Exterior Colour     | N/A              |
| Slideouts           | N/A              |
|                     |                  |

## **SELLING FEATURES**

Locally owned cart, great shape, Brand New Batteries, OFF ROAD TIRES AND RIMS

Powered by focusRV