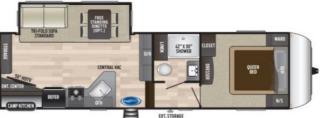

# SELLING FEATURES

- Power patio awning
- Outdoor Speakers
- Rear mounted spare tire
- Rear bumper receiver for luggage tray or bike rackOptional freestanding dinette
- Tri-Fold Sofa
- Undermount stainless sink
- Stainless oven/cooktop
- Stainless microwave
- Large LED TV on swivel mount
- Walk-around queen bed...