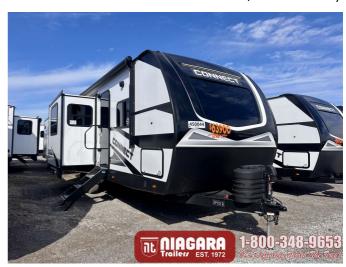

# 2025 K-Z INC. CONNECT 252BH

\$63,900.00

## **SPECIFICATIONS**

| Year                | 2025           |
|---------------------|----------------|
| Manufacturer        | K-Z INC.       |
| Brand               | CONNECT        |
| Model               | 252BH          |
| Туре                | Travel Trailer |
| Status              | New            |
| Stock #             | SP1318         |
| Financing Available | ✓              |
| Warranty Available  | ✓              |
| Suspension          | N/A            |
| Leveling            | N/A            |
| Exterior Length     | 30.0 ft.       |
| Dry Weight          | 6964 lbs.      |
| Sleeping Capacity   | 6 person(s)    |
| Interior Colour     | NOMAD          |
| Exterior Colour     | N/A            |
| Slideouts           | 2              |
|                     |                |

#### Exterior:

- Enclosed Dump Valves & Water Lines
- 42,000 BTU Tankless Hot Water Heater
- Roof Ladder
- Solar Roof Prep
- $\bullet \quad \text{Exterior Docking Station: Black Tank Flush, Fresh Tank Fill, Pressure Fill, Outside Shower \& Cable Hookups Fill (Control of the Control of the Contr$
- White Exterior Fiberglass