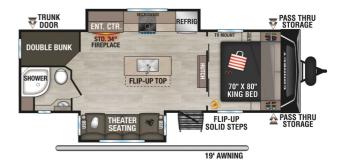

## **SPECIFICATIONS**

| Year                | 2025           |
|---------------------|----------------|
| Manufacturer        | K-Z INC.       |
| Brand               | CONNECT        |
| Model               | 252BH          |
| Туре                | Travel Trailer |
| Status              | New            |
| Stock #             | SP1318         |
| Financing Available | ✓              |
| Warranty Available  | ✓              |
| Suspension          | N/A            |
| Leveling            | N/A            |
| Exterior Length     | 30.0 ft.       |
| Dry Weight          | 6964 lbs.      |
| Sleeping Capacity   | 6 person(s)    |
| Interior Colour     | NOMAD          |
| Exterior Colour     | N/A            |
| Slideouts           | 2              |
|                     |                |

# SELLING FEATURES

KZ ADVANTAGE PACKAGE (Mandatory)

#### Exterior:

- Enclosed Dump Valves & Water Lines
- 42,000 BTU Tankless Hot Water Heater
- Roof Ladder
- Solar Roof Prep
- $\bullet \quad \text{Exterior Docking Station: Black Tank Flush, Fresh Tank Fill, Pressure Fill, Outside Shower \& Cable Hookups Fill (Control of the Control of the Contr$
- White Exterior Fiberglass

#### **INCLUDED OPTIONS:**

- 15 000 BTU A/C IPO 13 500 BTU A/C
- Bedroom LED TV w/Inside/Outside Bracket
- Front & Rear Electric Stabilizer Jacks
- Goodyear Tires
- 200W Solar Panel w/30A MPPT Controller