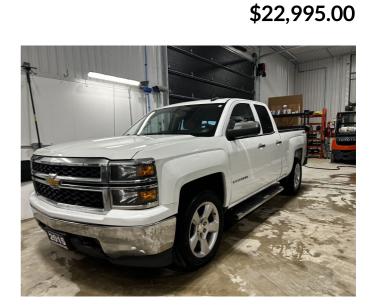

## 2015 CHEVROLET 1500 CREW CAB 4X4 LT

## **SPECIFICATIONS**

| Year                | 2015              |
|---------------------|-------------------|
| Manufacturer        | CHEVROLET         |
| Model               | 1500 CREW CAB 4X4 |
| Туре                | Passenger Vehicle |
| Status              | PreOwned          |
| Stock #             | p3074             |
| Financing Available | ×                 |
| Warranty Available  | ×                 |
| Body Type           | Truck Crew Cab    |
| Odometer            | 178117 kms.       |
| Drive Train         | 4WD               |
| Doors               | 4                 |
| Passengers          | 6                 |
| Fuel Rating         | .00               |
| Cylinders           | 8                 |
| Engine Size         | 5.3               |
| Transmission        | AUTO              |
| Exterior Colour     | White             |