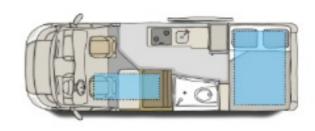

## Woody's Price

Day floor plan

Night floor plan

Day floor plan dimensions

Night floor plan dimensions

- TRUMA AVENTA A/C
- LED LIGHT PASSENGER SEAT
- AUX BACKUP LIGHT
- FRIDGE GLOSSY FINISH
- COMBIG
- KITCHEN LAYOUT WITHOUT MICROWAVE
- PLEATED SHADE
- PANORAMIC LEATHER SEATS
- LOCKABLE HANDLE TABLE
   BASIC PRIVACY CURTAIN
- SILVER CATEGORY
- ADDITIONAL 16-INCH STRIPE
  BLACK WATER TANK ADAPTER
- SUPREME AUTONOMY SYSTEM
- COMFORT MATTRESS
- STANDARD BED
- REMOVABLE SHELF FOR THE BEDROOM
- WOODYS DEALER DICOUNT