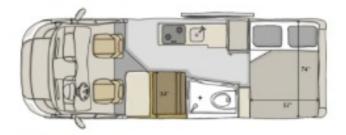

## Woody's Price

Day floor plan

Night floor plan

Day floor plan dimensions

Night floor plan dimensions

- TRUMA AVENTA A/C
- LED LIGHT PASSENGER SEAT
- AUX BACKUP LIGHT
- FRIDGE GLOSSY FINISH
- COMBIG
- KITCHEN LAYOUT WITHOUT MICROWAVE
- PLEATED SHADE
- PANORAMIC LEATHER SEATS
- LOCKABLE HANDLE TABLE
   BASIC PRIVACY CURTAIN
- SILVER CATEGORY
- ADDITIONAL 16-INCH STRIPE
  BLACK WATER TANK ADAPTER
- SUPREME AUTONOMY SYSTEM
- COMFORT MATTRESS
- STANDARD BED
- REMOVABLE SHELF FOR THE BEDROOM
- WOODYS DEALER DICOUNT