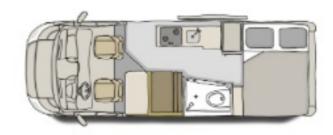

## Woody's Price

Day floor plan

Night floor plan

Day floor plan dimensions

Night floor plan dimensions

- TRUMA AVENTA A/C
- LED LIGHT PASSENGER SEAT
- AUX BACKUP LIGHT
- FRIDGE GLOSSY FINISH
- COMBIG
- KITCHEN LAYOUT WITHOUT MICROWAVE
- PLEATED SHADE
- PANORAMIC LEATHER SEATS
- LOCKABLE HANDLE TABLE
   BASIC PRIVACY CURTAIN
- SILVER CATEGORY
- ADDITIONAL 16-INCH STRIPE
  BLACK WATER TANK ADAPTER
- SUPREME AUTONOMY SYSTEM
- COMFORT MATTRESS
- STANDARD BED
- REMOVABLE SHELF FOR THE BEDROOM
- WOODYS DEALER DICOUNT