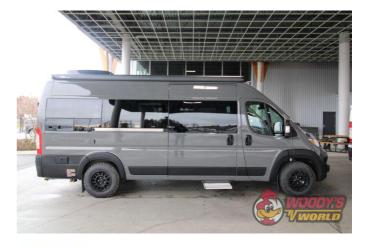

## 2025 VRP PANORAMIC PANORAMIC G

### **SPECIFICATIONS**

| 3FECIFICATION3      |              |
|---------------------|--------------|
| Year                | 2025         |
| Manufacturer        | VRP          |
| Brand               | PANORAMIC    |
| Model               | PANORAMIC G  |
| Туре                | Motorhome    |
| Class               | В            |
| Fuel Type           | N/A          |
| Status              | New          |
| Stock #             | 50372        |
| Financing Available | ✓            |
| Warranty Available  | Manufacturer |
| Odometer            | 0 kms.       |
| VIN                 | VRP42226     |
| Chassis             | N/A          |
| Engine              | N/A          |
| Transmission        | N/A          |
| Suspension          | N/A          |
| Leveling            | N/A          |
| Exterior Length     | 21.0 ft.     |
| Dry Weight          | N/A lbs.     |
| Sleeping Capacity   | 3 person(s)  |
| Interior Colour     | N/A          |
| Exterior Colour     | N/A          |
| Slideouts           | N/A          |
|                     |              |