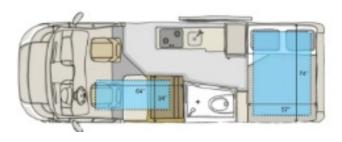

## Woody's Price

Day floor plan

Night floor plan

Day floor plan dimensions

Night floor plan dimensions

- TRUMA AVENTA A/C
- LED LIGHT PASSENGER SEAT
- AUX BACKUP LIGHT
- FRIDGE GLOSSY FINISH
- COMBIG
- KITCHEN LAYOUT WITHOUT MICROWAVE
- PLEATED SHADE
- PANORAMIC LEATHER SEATS
- LOCKABLE HANDLE TABLE
   BASIC PRIVACY CURTAIN
- SILVER CATEGORY
- ADDITIONAL 16-INCH STRIPE
  BLACK WATER TANK ADAPTER
- SUPREME AUTONOMY SYSTEM
- COMFORT MATTRESS
- STANDARD BED
- REMOVABLE SHELF FOR THE BEDROOM
- WOODYS DEALER DICOUNT