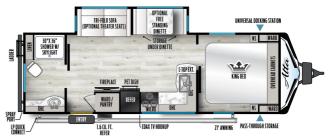

### **SPECIFICATIONS**

| Year                | 2025           |
|---------------------|----------------|
| Year                | 2025           |
| Manufacturer        | EAST TO WEST   |
| Brand               | ALTA           |
| Model               | 2600KRB        |
| Туре                | Travel Trailer |
| Status              | New            |
| Stock #             | FR1745         |
| Financing Available | ✓              |
| Warranty Available  | ✓              |
| Suspension          | N/A            |
| Leveling            | N/A            |
| Exterior Length     | 30.0 ft.       |
| Dry Weight          | 6122 lbs.      |
| Sleeping Capacity   | 6 person(s)    |
| Interior Colour     | ANSONIA STONE  |
| Exterior Colour     | N/A            |
| Slideouts           | 1              |
|                     |                |

### LUXE DÉCOR PACKAGE

- 81" Interior ceiling height
- 10.7 cubic foot 12 volt black glass residential-inspired refrigerator
- 3-Burner range w/ oven
- Solid bedroom door where available
- Cable/satellite ready
- USB charging stations (beds, bunks & tables where available)
- Sink cover
- Theater...