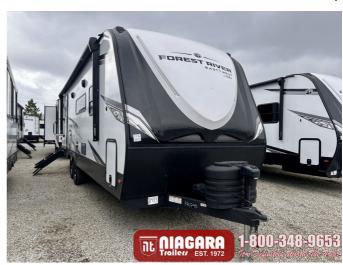

## 2025 EAST TO WEST ALTA 2600KRB

\$58,900.00

\$273 Bi-Weekly

### **SPECIFICATIONS**

| Year                | 2025           |
|---------------------|----------------|
| Year                | 2025           |
| Manufacturer        | EAST TO WEST   |
| Brand               | ALTA           |
| Model               | 2600KRB        |
| Туре                | Travel Trailer |
| Status              | New            |
| Stock #             | FR1745         |
| Financing Available | ✓              |
| Warranty Available  | ✓              |
| Suspension          | N/A            |
| Leveling            | N/A            |
| Exterior Length     | 30.0 ft.       |
| Dry Weight          | 6122 lbs.      |
| Sleeping Capacity   | 6 person(s)    |
| Interior Colour     | ANSONIA STONE  |
| Exterior Colour     | N/A            |
| Slideouts           | 1              |
|                     |                |