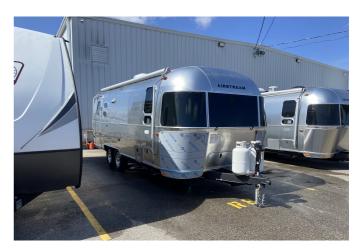

# 2025 AIRSTREAM AIRSTREAM FLYING CLOUD 25FB TWIN

#### **SPECIFICATIONS**

| SI ECII ICI (ITIOI IS |                             |
|-----------------------|-----------------------------|
| Year                  | 2025                        |
| Manufacturer          | AIRSTREAM                   |
| Brand                 | AIRSTREAM                   |
| Model                 | FLYING CLOUD 25FB TWIN      |
| Туре                  | Travel Trailer              |
| Status                | New                         |
| Stock #               | 7807                        |
| Financing Available   | ✓                           |
| Warranty Available    | ✓                           |
| Suspension            | N/A                         |
| Leveling              | N/A                         |
| Exterior Length       | 25.0 ft.                    |
| Dry Weight            | N/A lbs.                    |
| Sleeping Capacity     | 6 person(s)                 |
| Interior Colour       | SUNLIT MAPLE & SEATTLE MIST |
| Exterior Colour       | ALUMINUM                    |
| Slideouts             | N/A                         |
|                       |                             |