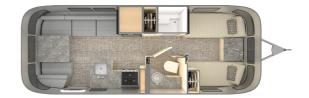

#### **SPECIFICATIONS**

| SI ECII ICI (ITIOI IS |                             |
|-----------------------|-----------------------------|
| Year                  | 2025                        |
| Manufacturer          | AIRSTREAM                   |
| Brand                 | AIRSTREAM                   |
| Model                 | FLYING CLOUD 25FB TWIN      |
| Туре                  | Travel Trailer              |
| Status                | New                         |
| Stock #               | 7807                        |
| Financing Available   | ✓                           |
| Warranty Available    | ✓                           |
| Suspension            | N/A                         |
| Leveling              | N/A                         |
| Exterior Length       | 25.0 ft.                    |
| Dry Weight            | N/A lbs.                    |
| Sleeping Capacity     | 6 person(s)                 |
| Interior Colour       | SUNLIT MAPLE & SEATTLE MIST |
| Exterior Colour       | ALUMINUM                    |
| Slideouts             | N/A                         |
|                       |                             |