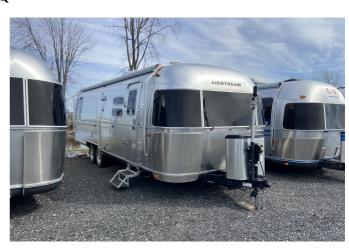

## 2020 AIRSTREAM AIRSTREAM FLYING CLOUD 30RBQ

#### **SPECIFICATIONS**

| C. 20               |                    |
|---------------------|--------------------|
| Year                | 2020               |
| Manufacturer        | AIRSTREAM          |
| Brand               | AIRSTREAM          |
| Model               | FLYING CLOUD 30RBQ |
| Туре                | Travel Trailer     |
| Status              | PreOwned           |
| Stock #             | C7822              |
| Financing Available | ✓                  |
| Warranty Available  | ✓                  |
| Suspension          | N/A                |
| Leveling            | N/A                |
| Exterior Length     | 30.0 ft.           |
| Dry Weight          | N/A lbs.           |
| Sleeping Capacity   | 6 person(s)        |
| Interior Colour     | SANDPIPER          |
| Exterior Colour     | ALUMINUM           |
| Slideouts           | N/A                |
|                     |                    |

# SELLING FEATURES

- Full Length Zip Dee Patio Awning
- Rear and Side Zip-Dee Window Awnings
- Stainless Steel Stone Gaurds
- Deep Tint Windows
- Rear Vision Camera
- Rooftop Solar Equipped with Monitor Panel
- Dual Rooftop Air Conditioners
- Sandpiper Interior Decor
- L-Shaped Front Lounge Converts Into Bed
- Con...