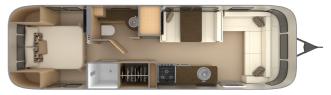

## 2020 AIRSTREAM AIRSTREAM FLYING CLOUD 30RBQ

# SELLING FEATURES

- Full Length Zip Dee Patio Awning
- Rear and Side Zip-Dee Window Awnings
- Stainless Steel Stone Gaurds
- Deep Tint Windows
- Rear Vision Camera
- Rooftop Solar Equipped with Monitor Panel
- Dual Rooftop Air Conditioners
- Sandpiper Interior Decor
- L-Shaped Front Lounge Converts Into Bed
- Con...