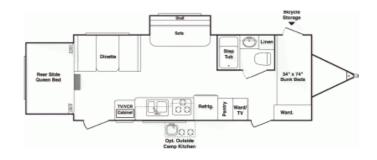

## 2007 KEYSTONE OUTBACK 25RSS

## **SPECIFICATIONS**

| Year              | 2007            |
|-------------------|-----------------|
| Manufacturer      | KEYSTONE        |
| Brand             | OUTBACK         |
| Model             | 25RSS           |
| Туре              | Travel Trailer  |
| Status            | PreOwned        |
| Stock #           | INCOMING MODEL! |
| Suspension        | N/A             |
| Leveling          | N/A             |
| Exterior Length   | 25.8 ft.        |
| Dry Weight        | 5370 lbs.       |
| Sleeping Capacity | N/A person(s)   |
| Interior Colour   | N/A             |
| Exterior Colour   | N/A             |
| Slideouts         | N/A             |
|                   |                 |