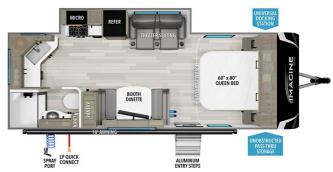

### **SPECIFICATIONS**

| Manufacturer        | GRAND DESIGN   |
|---------------------|----------------|
|                     | GRAIND DESIGN  |
| Brand               | IMAGINE XLS    |
| Model               | 22MLE          |
| Туре                | Travel Trailer |
| Status              | New            |
| Stock #             | 50313          |
| Financing Available | ✓              |
| Warranty Available  | Manufacturer   |
| Suspension          | N/A            |
| Leveling            | N/A            |
| Exterior Length     | 26.1 ft.       |
| Dry Weight 5        | 5176 lbs.      |
| Sleeping Capacity   | 4 person(s)    |
| Interior Colour     | BRYNLEE TEAK   |
| Exterior Colour     | Fiberglass     |
| Slideouts           | 1              |

## **SELLING FEATURES**

Specifications and Features:

- Length (ft): 26'1"
- Width (ft): 8'0"
- Height (ft): 10'10"
- Interior Height (ft): 6'6"
- GVWR (lbs): 6995
- Dry Weight (lbs): 5176
- Hitch Weight (lbs): 490
- Number Of Fresh Water Holding Tanks: 1
- Total Fresh Water Tank Capacity (gal): 43
- Number Of Gray W...