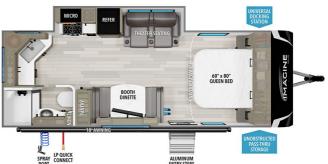

### **SELLING FEATURES**

Specifications and Features:

- Length (ft): 26'1"
- Width (ft): 8'0"
- Height (ft): 10'10"
- Interior Height (ft): 6'6"
- GVWR (lbs): 6995
- Dry Weight (lbs): 5176
- Hitch Weight (lbs): 490
- Number Of Fresh Water Holding Tanks: 1
- Total Fresh Water Tank Capacity (gal): 43
- Number Of Gray W...