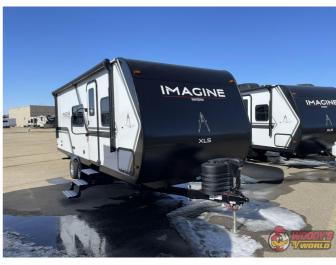

# 2025 GRAND DESIGN IMAGINE XLS 22MLE

MSRP <del>\$65,980.00</del>

\$231 Bi-Weekly

\$0 down @ 7.99% APR for 60/240 months (\$22,522 C.O.B.) O.A.C.

Woody's Price \$56,980.00

#### **SPECIFICATIONS**

| Year                | 2025           |
|---------------------|----------------|
| Manufacturer        | GRAND DESIGN   |
| Brand               | IMAGINE XLS    |
| Model               | 22MLE          |
| Туре                | Travel Trailer |
| Status              | New            |
| Stock #             | 50312          |
| Financing Available | ✓              |
| Warranty Available  | Manufacturer   |
| Suspension          | N/A            |
| Leveling            | N/A            |
| Exterior Length     | 26.1 ft.       |
| Dry Weight          | 5176 lbs.      |
| Sleeping Capacity   | 4 person(s)    |
| Interior Colour     | BRYNLEE TEAK   |
| Exterior Colour     | Fiberglass     |
| Slideouts           | 1              |
|                     |                |