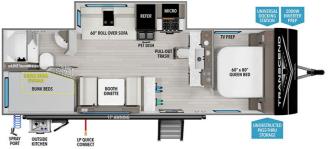

## 2025 GRAND DESIGN TRANSCEND 26BHX

\$0 down @ 7.99% APR for 60/240 months (\$18,569 C.O.B.) O.A.C.

#### SPECIFICATIONS

| ManufacturerGRAND DESIGNBrandTRANSCENDModel26BHXTypeTravel TrailerStatusNewStock #50289Financing Available✓Warranty AvailableManufacturerSuspensionN/ALevelingN/AExterior Length30.9 ft.                                                                                                                                                                                                                                                                                                                                                                                                                                                                                                                                                                                                                                                                                                                                                                                                                                                                                                                                                                                                                                                                                                                                                                                                                                                                                                                                                                                                                                                                                                                                                                                                                                                                                                                                                                                                                                                                                                              |  |
|-------------------------------------------------------------------------------------------------------------------------------------------------------------------------------------------------------------------------------------------------------------------------------------------------------------------------------------------------------------------------------------------------------------------------------------------------------------------------------------------------------------------------------------------------------------------------------------------------------------------------------------------------------------------------------------------------------------------------------------------------------------------------------------------------------------------------------------------------------------------------------------------------------------------------------------------------------------------------------------------------------------------------------------------------------------------------------------------------------------------------------------------------------------------------------------------------------------------------------------------------------------------------------------------------------------------------------------------------------------------------------------------------------------------------------------------------------------------------------------------------------------------------------------------------------------------------------------------------------------------------------------------------------------------------------------------------------------------------------------------------------------------------------------------------------------------------------------------------------------------------------------------------------------------------------------------------------------------------------------------------------------------------------------------------------------------------------------------------------|--|
| Model26BHXTypeTravel TrailerStatusNewStock #50289Financing Available✓Warranty AvailableManufacturerSuspensionN/ALevelingN/A                                                                                                                                                                                                                                                                                                                                                                                                                                                                                                                                                                                                                                                                                                                                                                                                                                                                                                                                                                                                                                                                                                                                                                                                                                                                                                                                                                                                                                                                                                                                                                                                                                                                                                                                                                                                                                                                                                                                                                           |  |
| TypeTravel TrailerStatusNewStock #50289Financing Available✓Warranty AvailableManufacturerSuspensionN/ALevelingN/A                                                                                                                                                                                                                                                                                                                                                                                                                                                                                                                                                                                                                                                                                                                                                                                                                                                                                                                                                                                                                                                                                                                                                                                                                                                                                                                                                                                                                                                                                                                                                                                                                                                                                                                                                                                                                                                                                                                                                                                     |  |
| StatusNewStock #50289Financing Available✓Warranty AvailableManufacturerSuspensionN/ALevelingN/A                                                                                                                                                                                                                                                                                                                                                                                                                                                                                                                                                                                                                                                                                                                                                                                                                                                                                                                                                                                                                                                                                                                                                                                                                                                                                                                                                                                                                                                                                                                                                                                                                                                                                                                                                                                                                                                                                                                                                                                                       |  |
| Stock #50289Financing Available✓Warranty AvailableManufacturerSuspensionN/ALevelingN/A                                                                                                                                                                                                                                                                                                                                                                                                                                                                                                                                                                                                                                                                                                                                                                                                                                                                                                                                                                                                                                                                                                                                                                                                                                                                                                                                                                                                                                                                                                                                                                                                                                                                                                                                                                                                                                                                                                                                                                                                                |  |
| Financing AvailableImage: Constraint of the second sec |  |
| Warranty AvailableManufacturerSuspensionN/ALevelingN/A                                                                                                                                                                                                                                                                                                                                                                                                                                                                                                                                                                                                                                                                                                                                                                                                                                                                                                                                                                                                                                                                                                                                                                                                                                                                                                                                                                                                                                                                                                                                                                                                                                                                                                                                                                                                                                                                                                                                                                                                                                                |  |
| SuspensionN/ALevelingN/A                                                                                                                                                                                                                                                                                                                                                                                                                                                                                                                                                                                                                                                                                                                                                                                                                                                                                                                                                                                                                                                                                                                                                                                                                                                                                                                                                                                                                                                                                                                                                                                                                                                                                                                                                                                                                                                                                                                                                                                                                                                                              |  |
| Leveling N/A                                                                                                                                                                                                                                                                                                                                                                                                                                                                                                                                                                                                                                                                                                                                                                                                                                                                                                                                                                                                                                                                                                                                                                                                                                                                                                                                                                                                                                                                                                                                                                                                                                                                                                                                                                                                                                                                                                                                                                                                                                                                                          |  |
| -                                                                                                                                                                                                                                                                                                                                                                                                                                                                                                                                                                                                                                                                                                                                                                                                                                                                                                                                                                                                                                                                                                                                                                                                                                                                                                                                                                                                                                                                                                                                                                                                                                                                                                                                                                                                                                                                                                                                                                                                                                                                                                     |  |
| Exterior Length 30.9 ft.                                                                                                                                                                                                                                                                                                                                                                                                                                                                                                                                                                                                                                                                                                                                                                                                                                                                                                                                                                                                                                                                                                                                                                                                                                                                                                                                                                                                                                                                                                                                                                                                                                                                                                                                                                                                                                                                                                                                                                                                                                                                              |  |
|                                                                                                                                                                                                                                                                                                                                                                                                                                                                                                                                                                                                                                                                                                                                                                                                                                                                                                                                                                                                                                                                                                                                                                                                                                                                                                                                                                                                                                                                                                                                                                                                                                                                                                                                                                                                                                                                                                                                                                                                                                                                                                       |  |
| Dry Weight 6505 lbs.                                                                                                                                                                                                                                                                                                                                                                                                                                                                                                                                                                                                                                                                                                                                                                                                                                                                                                                                                                                                                                                                                                                                                                                                                                                                                                                                                                                                                                                                                                                                                                                                                                                                                                                                                                                                                                                                                                                                                                                                                                                                                  |  |
| Sleeping Capacity 10 person(s)                                                                                                                                                                                                                                                                                                                                                                                                                                                                                                                                                                                                                                                                                                                                                                                                                                                                                                                                                                                                                                                                                                                                                                                                                                                                                                                                                                                                                                                                                                                                                                                                                                                                                                                                                                                                                                                                                                                                                                                                                                                                        |  |
| Interior Colour LUNA                                                                                                                                                                                                                                                                                                                                                                                                                                                                                                                                                                                                                                                                                                                                                                                                                                                                                                                                                                                                                                                                                                                                                                                                                                                                                                                                                                                                                                                                                                                                                                                                                                                                                                                                                                                                                                                                                                                                                                                                                                                                                  |  |
| Exterior Colour Aluminum                                                                                                                                                                                                                                                                                                                                                                                                                                                                                                                                                                                                                                                                                                                                                                                                                                                                                                                                                                                                                                                                                                                                                                                                                                                                                                                                                                                                                                                                                                                                                                                                                                                                                                                                                                                                                                                                                                                                                                                                                                                                              |  |
| Slideouts 1                                                                                                                                                                                                                                                                                                                                                                                                                                                                                                                                                                                                                                                                                                                                                                                                                                                                                                                                                                                                                                                                                                                                                                                                                                                                                                                                                                                                                                                                                                                                                                                                                                                                                                                                                                                                                                                                                                                                                                                                                                                                                           |  |

### SELLING FEATURES

Specifications and Features:

- Length (ft): 30'11"
- Width (ft): 11'0"
- Height (ft): 11'0"
- Interior Height (ft): 6'6"
- GVWR (lbs): 7695
- Dry Weight (lbs): 6505
- Hitch Weight (lbs): 635
- Number Of Fresh Water Holding Tanks: 1
  Total Fresh Water Tank Capacity (gal): 56
- Number Of Gray ...