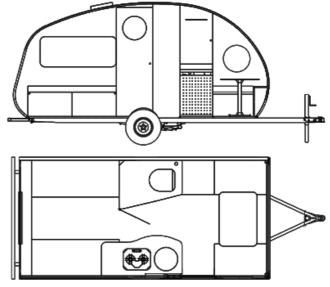

## 2025 SAFARI CONDO ALTO F1743 - For Viewing Only

## **SPECIFICATIONS**

| SFECII ICATIONS     |                                  |
|---------------------|----------------------------------|
| Year                | 2025                             |
| Manufacturer        | SAFARI CONDO                     |
| Brand               | ALTO                             |
| Model               | F1743 - For Viewing Only         |
| Туре                | Travel Trailer                   |
| Status              | New                              |
| Stock #             | 7276                             |
| Financing Available | ✓                                |
| Warranty Available  | ✓                                |
| Suspension          | N/A                              |
| Leveling            | N/A                              |
| Exterior Length     | 17.0 ft.                         |
| Dry Weight          | N/A lbs.                         |
| Sleeping Capacity   | 3 person(s)                      |
| Interior Colour     | DANISH MAPLE/ CONCRETE/ BLUE SKY |
| Exterior Colour     | SILVER                           |
| Slideouts           | N/A                              |
|                     |                                  |