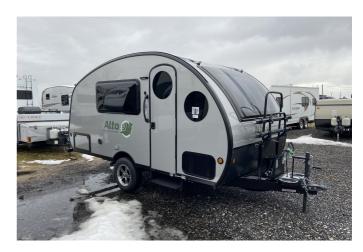

## 2025 SAFARI CONDO ALTO F1743 - For Viewing Only

## **SPECIFICATIONS**

| SFECII ICATIONS     |                                  |
|---------------------|----------------------------------|
| Year                | 2025                             |
| Manufacturer        | SAFARI CONDO                     |
| Brand               | ALTO                             |
| Model               | F1743 - For Viewing Only         |
| Туре                | Travel Trailer                   |
| Status              | New                              |
| Stock #             | 7276                             |
| Financing Available | ✓                                |
| Warranty Available  | ✓                                |
| Suspension          | N/A                              |
| Leveling            | N/A                              |
| Exterior Length     | 17.0 ft.                         |
| Dry Weight          | N/A lbs.                         |
| Sleeping Capacity   | 3 person(s)                      |
| Interior Colour     | DANISH MAPLE/ CONCRETE/ BLUE SKY |
| Exterior Colour     | SILVER                           |
| Slideouts           | N/A                              |
|                     |                                  |