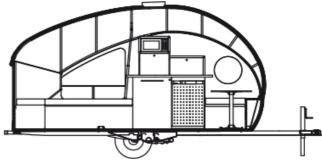

## 2025 SAFARI CONDO ALTO R1723 - For Viewing Only

## **SPECIFICATIONS**

| SI ECII ICATIONS       |                                       |
|------------------------|---------------------------------------|
| Year                   | 2025                                  |
| Manufacturer           | SAFARI CONDO                          |
| Brand                  | ALTO                                  |
| Model                  | R1723 - For Viewing Only              |
| Туре                   | Travel Trailer                        |
| Status                 | New                                   |
| Stock #                | 7614                                  |
| Financing<br>Available | <b>~</b>                              |
| Warranty<br>Available  | •                                     |
| Suspension             | N/A                                   |
| Leveling               | N/A                                   |
| Exterior Length        | 17.0 ft.                              |
| Dry Weight             | N/A lbs.                              |
| Sleeping Capacity      | 3 person(s)                           |
| Interior Colour        | SMOKED PEAR/ WHITE DROPS/ BLUE<br>SKY |
| Exterior Colour        | SILVER                                |
| Slideouts              | N/A                                   |
|                        |                                       |