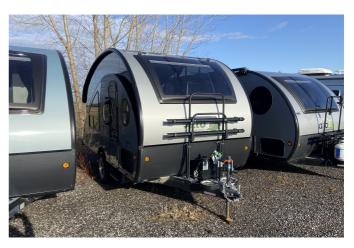

## 2025 SAFARI CONDO ALTO R1723 - For Viewing Only

## **SPECIFICATIONS**

| SI ECII ICATIONS       |                                       |
|------------------------|---------------------------------------|
| Year                   | 2025                                  |
| Manufacturer           | SAFARI CONDO                          |
| Brand                  | ALTO                                  |
| Model                  | R1723 - For Viewing Only              |
| Туре                   | Travel Trailer                        |
| Status                 | New                                   |
| Stock #                | 7614                                  |
| Financing<br>Available | <b>~</b>                              |
| Warranty<br>Available  | •                                     |
| Suspension             | N/A                                   |
| Leveling               | N/A                                   |
| Exterior Length        | 17.0 ft.                              |
| Dry Weight             | N/A lbs.                              |
| Sleeping Capacity      | 3 person(s)                           |
| Interior Colour        | SMOKED PEAR/ WHITE DROPS/ BLUE<br>SKY |
| Exterior Colour        | SILVER                                |
| Slideouts              | N/A                                   |
|                        |                                       |