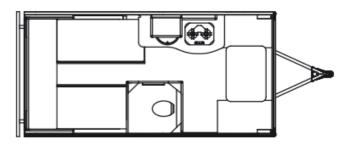

## 2025 SAFARI CONDO ALTO R1723 - For Viewing Only

## **SPECIFICATIONS**

| SI ECII ICATIONS       |                                       |
|------------------------|---------------------------------------|
| Year                   | 2025                                  |
| Manufacturer           | SAFARI CONDO                          |
| Brand                  | ALTO                                  |
| Model                  | R1723 - For Viewing Only              |
| Туре                   | Travel Trailer                        |
| Status                 | New                                   |
| Stock #                | 7614                                  |
| Financing<br>Available | <b>~</b>                              |
| Warranty<br>Available  | •                                     |
| Suspension             | N/A                                   |
| Leveling               | N/A                                   |
| Exterior Length        | 17.0 ft.                              |
| Dry Weight             | N/A lbs.                              |
| Sleeping Capacity      | 3 person(s)                           |
| Interior Colour        | SMOKED PEAR/ WHITE DROPS/ BLUE<br>SKY |
| Exterior Colour        | SILVER                                |
| Slideouts              | N/A                                   |
|                        |                                       |