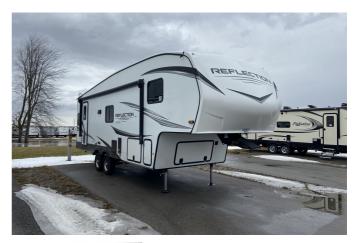

## 2025 GRAND DESIGN REFLECTION 100 SERIES 24RL

## **SPECIFICATIONS**

| Year                | 2025                  |
|---------------------|-----------------------|
| Manufacturer        | GRAND DESIGN          |
| Brand               | REFLECTION 100 SERIES |
| Model               | 24RL                  |
| Туре                | Fifth Wheel           |
| Status              | New                   |
| Stock #             | 7769                  |
| Financing Available | ✓                     |
| Warranty Available  | ✓                     |
| Suspension          | N/A                   |
| Leveling            | N/A                   |
| Exterior Length     | 30.0 ft.              |
| Dry Weight          | N/A lbs.              |
| Sleeping Capacity   | 4 person(s)           |
| Interior Colour     | N/A                   |
| Exterior Colour     | N/A                   |
| Slideouts           | 1                     |
|                     |                       |