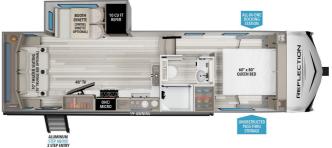

## 2025 GRAND DESIGN REFLECTION 100 SERIES 24RL

## **SPECIFICATIONS**

| Year                | 2025                  |
|---------------------|-----------------------|
| Manufacturer        | GRAND DESIGN          |
| Brand               | REFLECTION 100 SERIES |
| Model               | 24RL                  |
| Туре                | Fifth Wheel           |
| Status              | New                   |
| Stock #             | 7769                  |
| Financing Available | ✓                     |
| Warranty Available  | ✓                     |
| Suspension          | N/A                   |
| Leveling            | N/A                   |
| Exterior Length     | 30.0 ft.              |
| Dry Weight          | N/A lbs.              |
| Sleeping Capacity   | 4 person(s)           |
| Interior Colour     | N/A                   |
| Exterior Colour     | N/A                   |
| Slideouts           | 1                     |
|                     |                       |