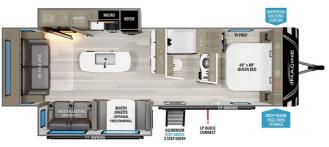

## SELLING FEATURES

Specifications and Features:

- Length (ft): 34'2"
- Width (ft): 8'0"
- Height (ft): 11'3"
- Interior Height (ft): 6'9"
- GVWR (lbs): 8995
  Dry Weight (lbs): 7397
- Hitch Weight (lbs): 751
- Number Of Fresh Water Holding Tanks: 1
- Total Fresh Water Tank Capacity (gal): 52
- Number Of Gray Wa...

#### **OPTIONS & EQUIPMENT**

- PEACE OF MIND PCKG-STANDARD
- ULTIMATE POWER PCKG-STANDARD
- FOUR SEASON PROTECTION PACKAGE STANDARD
- SOLAR PACKAGE-STANDARD
- ABS AXLE ASSEMBLY-STANDARD
- 50 AMP SERVICE-WIRE/FRAMED FOR 2ND A/C-STANDARD
- GOODYEAR TIRES-STANDARD
- FIREPLACE-STANDARD ONLY 2670/2970/3100
  THEATER SEATING IPO TRI-FOLD SOFA-STANDARD 2970-N/A 3100
- 2ND A/C DUCTED
- FREE STANDING TABLE/CHAIRS-STANDARD 3100-N/A 2660/2920/3210
- SAFERIDE RV ROADSIDE ASSITANCE
- RVIA
- FREIGHT
- WINTERIZATION