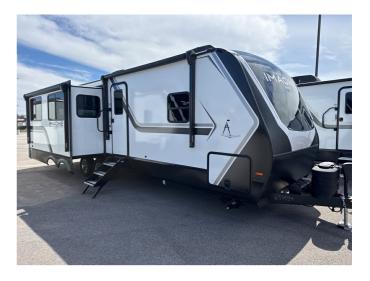

## 2025 GRAND DESIGN IMAGINE 2970RL

### **SPECIFICATIONS**

| SILCINEATIONS       |                |
|---------------------|----------------|
| Year                | 2025           |
| Manufacturer        | GRAND DESIGN   |
| Brand               | IMAGINE        |
| Model               | 2970RL         |
| Туре                | Travel Trailer |
| Status              | New            |
| Stock #             | 13034          |
| Financing Available | ✓              |
| Warranty Available  | ✓              |
| Suspension          | N/A            |
| Leveling            | N/A            |
| Exterior Length     | 34.2 ft.       |
| Dry Weight          | 7397 lbs.      |
| Sleeping Capacity   | 6 person(s)    |
| Interior Colour     | N/A            |
| Exterior Colour     | Fiberglass     |
| Slideouts           | 2              |
|                     |                |