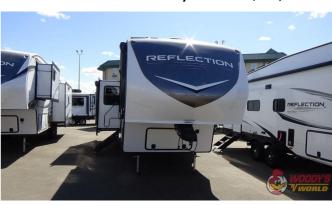

## **SPECIFICATIONS**

| Year                | 2025           |
|---------------------|----------------|
| Manufacturer        | GRAND DESIGN   |
| Brand               | REFLECTION 150 |
| Model               | 295RL          |
| Туре                | Fifth Wheel    |
| Status              | New            |
| Stock #             | 50178          |
| Financing Available | ✓              |
| Warranty Available  | Manufacturer   |
| Suspension          | N/A            |
| Leveling            | N/A            |
| Exterior Length     | 32.8 ft.       |
| Dry Weight          | 9045 lbs.      |
| Sleeping Capacity   | 6 person(s)    |
| Interior Colour     | COLLINS        |
| Exterior Colour     | Fiberglass     |
| Slideouts           | 2              |
| Silucouts           | _              |

#### **SELLING FEATURES**

Specifications and Features:

- Length (ft): 32'9"
- Width (ft): 8'0"
- Height (ft): 12'3"
- GVWR (lbs): 10995Dry Weight (lbs): 9045
- Dry Weight (lbs): 9045
  Payload Capacity (lbs): 1950
- Hitch Weight (lbs): 1460
- Hitch Weight (lbs): 1460
   Number Of Fresh Water Holding Tanks: 1
- Total Fresh Water Tank Capacity (gal): 55
- Number Of Gra...