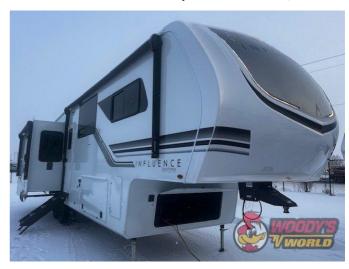

# 2025 GRAND DESIGN INFLUENCE 3203GK

MSRP \$148,349.60 \$496 Bi-Weekly

\$10,000 down @ 7.99% APR for 60/240 months (\$48,402 C.O.B.) O.A.C.

Woody's Price \$131,980.00

## **SPECIFICATIONS**

| ManufacturerGRAND DESIGNBrandINFLUENCEModel3203GKTypeFifth WheelStatusNewStock #50159Financing Available✓Warranty AvailableManufacturerSuspensionN/ALevelingN/AExterior Length35.8 ft.Dry Weight12712 lbs.Sleeping Capacity4 person(s)Interior ColourDUSKExterior ColourFiberglass                                                                                                                                                                                                                                                                                                                                                                                                                                                                                                                                                                                                                                                                                                                                                                                                                                                                                                                                                                                                                                                                                                                                                                                                                                                                                                                                                                                                                                                                                                                                                                                                                                                                                                                                                                                                                                            | Year                | 2025         |
|-------------------------------------------------------------------------------------------------------------------------------------------------------------------------------------------------------------------------------------------------------------------------------------------------------------------------------------------------------------------------------------------------------------------------------------------------------------------------------------------------------------------------------------------------------------------------------------------------------------------------------------------------------------------------------------------------------------------------------------------------------------------------------------------------------------------------------------------------------------------------------------------------------------------------------------------------------------------------------------------------------------------------------------------------------------------------------------------------------------------------------------------------------------------------------------------------------------------------------------------------------------------------------------------------------------------------------------------------------------------------------------------------------------------------------------------------------------------------------------------------------------------------------------------------------------------------------------------------------------------------------------------------------------------------------------------------------------------------------------------------------------------------------------------------------------------------------------------------------------------------------------------------------------------------------------------------------------------------------------------------------------------------------------------------------------------------------------------------------------------------------|---------------------|--------------|
| Model3203GKTypeFifth WheelStatusNewStock #50159Financing Available✓Warranty AvailableManufacturerSuspensionN/ALevelingN/AExterior Length35.8 ft.Dry Weight12712 lbs.Sleeping Capacity4 person(s)Interior ColourDUSK                                                                                                                                                                                                                                                                                                                                                                                                                                                                                                                                                                                                                                                                                                                                                                                                                                                                                                                                                                                                                                                                                                                                                                                                                                                                                                                                                                                                                                                                                                                                                                                                                                                                                                                                                                                                                                                                                                           | Manufacturer        | GRAND DESIGN |
| Type Fifth Wheel  Status New  Stock # 50159  Financing Available ✓  Warranty Available Manufacturer  Suspension N/A  Leveling N/A  Exterior Length 35.8 ft.  Dry Weight 12712 lbs.  Sleeping Capacity 4 person(s)  Interior Colour DUSK                                                                                                                                                                                                                                                                                                                                                                                                                                                                                                                                                                                                                                                                                                                                                                                                                                                                                                                                                                                                                                                                                                                                                                                                                                                                                                                                                                                                                                                                                                                                                                                                                                                                                                                                                                                                                                                                                       | Brand               | INFLUENCE    |
| Status  Stock #  50159  Financing Available  Warranty Available  Manufacturer  Suspension  N/A  Leveling  N/A  Exterior Length  35.8 ft.  Dry Weight  12712 lbs.  Sleeping Capacity  Interior Colour  DUSK                                                                                                                                                                                                                                                                                                                                                                                                                                                                                                                                                                                                                                                                                                                                                                                                                                                                                                                                                                                                                                                                                                                                                                                                                                                                                                                                                                                                                                                                                                                                                                                                                                                                                                                                                                                                                                                                                                                    | Model               | 3203GK       |
| Stock # 50159  Financing Available  Warranty Available Manufacturer  Suspension N/A  Leveling N/A  Exterior Length 35.8 ft.  Dry Weight 12712 lbs.  Sleeping Capacity 4 person(s)  Interior Colour DUSK                                                                                                                                                                                                                                                                                                                                                                                                                                                                                                                                                                                                                                                                                                                                                                                                                                                                                                                                                                                                                                                                                                                                                                                                                                                                                                                                                                                                                                                                                                                                                                                                                                                                                                                                                                                                                                                                                                                       | Туре                | Fifth Wheel  |
| Financing Available  Warranty Available  Suspension  N/A  Leveling  N/A  Exterior Length  Dry Weight  Sleeping Capacity  Interior Colour  Manufacturer  N/A  1. Manufacturer  N/A  1. Manufacturer  1. Manufactur | Status              | New          |
| Warranty Available Manufacturer  Suspension N/A  Leveling N/A  Exterior Length 35.8 ft.  Dry Weight 12712 lbs.  Sleeping Capacity 4 person(s)  Interior Colour DUSK                                                                                                                                                                                                                                                                                                                                                                                                                                                                                                                                                                                                                                                                                                                                                                                                                                                                                                                                                                                                                                                                                                                                                                                                                                                                                                                                                                                                                                                                                                                                                                                                                                                                                                                                                                                                                                                                                                                                                           | Stock #             | 50159        |
| Suspension N/A  Leveling N/A  Exterior Length 35.8 ft.  Dry Weight 12712 lbs.  Sleeping Capacity 4 person(s)  Interior Colour DUSK                                                                                                                                                                                                                                                                                                                                                                                                                                                                                                                                                                                                                                                                                                                                                                                                                                                                                                                                                                                                                                                                                                                                                                                                                                                                                                                                                                                                                                                                                                                                                                                                                                                                                                                                                                                                                                                                                                                                                                                            | Financing Available | ✓            |
| Leveling N/A  Exterior Length 35.8 ft.  Dry Weight 12712 lbs.  Sleeping Capacity 4 person(s)  Interior Colour DUSK                                                                                                                                                                                                                                                                                                                                                                                                                                                                                                                                                                                                                                                                                                                                                                                                                                                                                                                                                                                                                                                                                                                                                                                                                                                                                                                                                                                                                                                                                                                                                                                                                                                                                                                                                                                                                                                                                                                                                                                                            | Warranty Available  | Manufacturer |
| Exterior Length 35.8 ft.  Dry Weight 12712 lbs.  Sleeping Capacity 4 person(s)  Interior Colour DUSK                                                                                                                                                                                                                                                                                                                                                                                                                                                                                                                                                                                                                                                                                                                                                                                                                                                                                                                                                                                                                                                                                                                                                                                                                                                                                                                                                                                                                                                                                                                                                                                                                                                                                                                                                                                                                                                                                                                                                                                                                          | Suspension          | N/A          |
| Dry Weight 12712 lbs.  Sleeping Capacity 4 person(s)  Interior Colour DUSK                                                                                                                                                                                                                                                                                                                                                                                                                                                                                                                                                                                                                                                                                                                                                                                                                                                                                                                                                                                                                                                                                                                                                                                                                                                                                                                                                                                                                                                                                                                                                                                                                                                                                                                                                                                                                                                                                                                                                                                                                                                    | Leveling            | N/A          |
| Sleeping Capacity 4 person(s) Interior Colour DUSK                                                                                                                                                                                                                                                                                                                                                                                                                                                                                                                                                                                                                                                                                                                                                                                                                                                                                                                                                                                                                                                                                                                                                                                                                                                                                                                                                                                                                                                                                                                                                                                                                                                                                                                                                                                                                                                                                                                                                                                                                                                                            | Exterior Length     | 35.8 ft.     |
| Interior Colour DUSK                                                                                                                                                                                                                                                                                                                                                                                                                                                                                                                                                                                                                                                                                                                                                                                                                                                                                                                                                                                                                                                                                                                                                                                                                                                                                                                                                                                                                                                                                                                                                                                                                                                                                                                                                                                                                                                                                                                                                                                                                                                                                                          | Dry Weight          | 12712 lbs.   |
|                                                                                                                                                                                                                                                                                                                                                                                                                                                                                                                                                                                                                                                                                                                                                                                                                                                                                                                                                                                                                                                                                                                                                                                                                                                                                                                                                                                                                                                                                                                                                                                                                                                                                                                                                                                                                                                                                                                                                                                                                                                                                                                               | Sleeping Capacity   | 4 person(s)  |
| Exterior Colour Fiberglass                                                                                                                                                                                                                                                                                                                                                                                                                                                                                                                                                                                                                                                                                                                                                                                                                                                                                                                                                                                                                                                                                                                                                                                                                                                                                                                                                                                                                                                                                                                                                                                                                                                                                                                                                                                                                                                                                                                                                                                                                                                                                                    | Interior Colour     | DUSK         |
| · · · · · · · · · · · · · · · · · · ·                                                                                                                                                                                                                                                                                                                                                                                                                                                                                                                                                                                                                                                                                                                                                                                                                                                                                                                                                                                                                                                                                                                                                                                                                                                                                                                                                                                                                                                                                                                                                                                                                                                                                                                                                                                                                                                                                                                                                                                                                                                                                         | Exterior Colour     | Fiberglass   |
| Slideouts 3                                                                                                                                                                                                                                                                                                                                                                                                                                                                                                                                                                                                                                                                                                                                                                                                                                                                                                                                                                                                                                                                                                                                                                                                                                                                                                                                                                                                                                                                                                                                                                                                                                                                                                                                                                                                                                                                                                                                                                                                                                                                                                                   | Slideouts           | 3            |