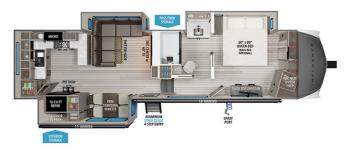

## **SPECIFICATIONS**

| ManufacturerGRAND DESIGNBrandINFLUENCEModel3203GKTypeFifth WheelStatusNewStock #50159Financing Available✓Warranty AvailableManufacturerSuspensionN/ALevelingN/AExterior Length35.8 ft.Dry Weight12712 lbs.Sleeping Capacity4 person(s)Interior ColourDUSKExterior ColourFiberglass                                                                                                                                                                                                                                                                                                                                                                                                                                                                                                                                                                                                                                                                                                                                                                                                                                                                                                                                                                                                                                                                                                                                                                                                                                                                                                                                                                                                                                                                                                                                                                                                                                                                                                                                                                                                                                            | Year                | 2025         |
|-------------------------------------------------------------------------------------------------------------------------------------------------------------------------------------------------------------------------------------------------------------------------------------------------------------------------------------------------------------------------------------------------------------------------------------------------------------------------------------------------------------------------------------------------------------------------------------------------------------------------------------------------------------------------------------------------------------------------------------------------------------------------------------------------------------------------------------------------------------------------------------------------------------------------------------------------------------------------------------------------------------------------------------------------------------------------------------------------------------------------------------------------------------------------------------------------------------------------------------------------------------------------------------------------------------------------------------------------------------------------------------------------------------------------------------------------------------------------------------------------------------------------------------------------------------------------------------------------------------------------------------------------------------------------------------------------------------------------------------------------------------------------------------------------------------------------------------------------------------------------------------------------------------------------------------------------------------------------------------------------------------------------------------------------------------------------------------------------------------------------------|---------------------|--------------|
| Model3203GKTypeFifth WheelStatusNewStock #50159Financing Available✓Warranty AvailableManufacturerSuspensionN/ALevelingN/AExterior Length35.8 ft.Dry Weight12712 lbs.Sleeping Capacity4 person(s)Interior ColourDUSK                                                                                                                                                                                                                                                                                                                                                                                                                                                                                                                                                                                                                                                                                                                                                                                                                                                                                                                                                                                                                                                                                                                                                                                                                                                                                                                                                                                                                                                                                                                                                                                                                                                                                                                                                                                                                                                                                                           | Manufacturer        | GRAND DESIGN |
| Type Fifth Wheel  Status New  Stock # 50159  Financing Available ✓  Warranty Available Manufacturer  Suspension N/A  Leveling N/A  Exterior Length 35.8 ft.  Dry Weight 12712 lbs.  Sleeping Capacity 4 person(s)  Interior Colour DUSK                                                                                                                                                                                                                                                                                                                                                                                                                                                                                                                                                                                                                                                                                                                                                                                                                                                                                                                                                                                                                                                                                                                                                                                                                                                                                                                                                                                                                                                                                                                                                                                                                                                                                                                                                                                                                                                                                       | Brand               | INFLUENCE    |
| Status  Stock #  50159  Financing Available  Warranty Available  Manufacturer  Suspension  N/A  Leveling  N/A  Exterior Length  35.8 ft.  Dry Weight  12712 lbs.  Sleeping Capacity  Interior Colour  DUSK                                                                                                                                                                                                                                                                                                                                                                                                                                                                                                                                                                                                                                                                                                                                                                                                                                                                                                                                                                                                                                                                                                                                                                                                                                                                                                                                                                                                                                                                                                                                                                                                                                                                                                                                                                                                                                                                                                                    | Model               | 3203GK       |
| Stock # 50159  Financing Available  Warranty Available Manufacturer  Suspension N/A  Leveling N/A  Exterior Length 35.8 ft.  Dry Weight 12712 lbs.  Sleeping Capacity 4 person(s)  Interior Colour DUSK                                                                                                                                                                                                                                                                                                                                                                                                                                                                                                                                                                                                                                                                                                                                                                                                                                                                                                                                                                                                                                                                                                                                                                                                                                                                                                                                                                                                                                                                                                                                                                                                                                                                                                                                                                                                                                                                                                                       | Туре                | Fifth Wheel  |
| Financing Available  Warranty Available  Suspension  N/A  Leveling  N/A  Exterior Length  Dry Weight  Sleeping Capacity  Interior Colour  Manufacturer  N/A  1. Manufacturer  N/A  1. Manufacturer  1. Manufactur | Status              | New          |
| Warranty Available Manufacturer  Suspension N/A  Leveling N/A  Exterior Length 35.8 ft.  Dry Weight 12712 lbs.  Sleeping Capacity 4 person(s)  Interior Colour DUSK                                                                                                                                                                                                                                                                                                                                                                                                                                                                                                                                                                                                                                                                                                                                                                                                                                                                                                                                                                                                                                                                                                                                                                                                                                                                                                                                                                                                                                                                                                                                                                                                                                                                                                                                                                                                                                                                                                                                                           | Stock #             | 50159        |
| Suspension N/A  Leveling N/A  Exterior Length 35.8 ft.  Dry Weight 12712 lbs.  Sleeping Capacity 4 person(s)  Interior Colour DUSK                                                                                                                                                                                                                                                                                                                                                                                                                                                                                                                                                                                                                                                                                                                                                                                                                                                                                                                                                                                                                                                                                                                                                                                                                                                                                                                                                                                                                                                                                                                                                                                                                                                                                                                                                                                                                                                                                                                                                                                            | Financing Available | ✓            |
| Leveling N/A  Exterior Length 35.8 ft.  Dry Weight 12712 lbs.  Sleeping Capacity 4 person(s)  Interior Colour DUSK                                                                                                                                                                                                                                                                                                                                                                                                                                                                                                                                                                                                                                                                                                                                                                                                                                                                                                                                                                                                                                                                                                                                                                                                                                                                                                                                                                                                                                                                                                                                                                                                                                                                                                                                                                                                                                                                                                                                                                                                            | Warranty Available  | Manufacturer |
| Exterior Length 35.8 ft.  Dry Weight 12712 lbs.  Sleeping Capacity 4 person(s)  Interior Colour DUSK                                                                                                                                                                                                                                                                                                                                                                                                                                                                                                                                                                                                                                                                                                                                                                                                                                                                                                                                                                                                                                                                                                                                                                                                                                                                                                                                                                                                                                                                                                                                                                                                                                                                                                                                                                                                                                                                                                                                                                                                                          | Suspension          | N/A          |
| Dry Weight 12712 lbs.  Sleeping Capacity 4 person(s)  Interior Colour DUSK                                                                                                                                                                                                                                                                                                                                                                                                                                                                                                                                                                                                                                                                                                                                                                                                                                                                                                                                                                                                                                                                                                                                                                                                                                                                                                                                                                                                                                                                                                                                                                                                                                                                                                                                                                                                                                                                                                                                                                                                                                                    | Leveling            | N/A          |
| Sleeping Capacity 4 person(s) Interior Colour DUSK                                                                                                                                                                                                                                                                                                                                                                                                                                                                                                                                                                                                                                                                                                                                                                                                                                                                                                                                                                                                                                                                                                                                                                                                                                                                                                                                                                                                                                                                                                                                                                                                                                                                                                                                                                                                                                                                                                                                                                                                                                                                            | Exterior Length     | 35.8 ft.     |
| Interior Colour DUSK                                                                                                                                                                                                                                                                                                                                                                                                                                                                                                                                                                                                                                                                                                                                                                                                                                                                                                                                                                                                                                                                                                                                                                                                                                                                                                                                                                                                                                                                                                                                                                                                                                                                                                                                                                                                                                                                                                                                                                                                                                                                                                          | Dry Weight          | 12712 lbs.   |
|                                                                                                                                                                                                                                                                                                                                                                                                                                                                                                                                                                                                                                                                                                                                                                                                                                                                                                                                                                                                                                                                                                                                                                                                                                                                                                                                                                                                                                                                                                                                                                                                                                                                                                                                                                                                                                                                                                                                                                                                                                                                                                                               | Sleeping Capacity   | 4 person(s)  |
| Exterior Colour Fiberglass                                                                                                                                                                                                                                                                                                                                                                                                                                                                                                                                                                                                                                                                                                                                                                                                                                                                                                                                                                                                                                                                                                                                                                                                                                                                                                                                                                                                                                                                                                                                                                                                                                                                                                                                                                                                                                                                                                                                                                                                                                                                                                    | Interior Colour     | DUSK         |
| · · · · · · · · · · · · · · · · · · ·                                                                                                                                                                                                                                                                                                                                                                                                                                                                                                                                                                                                                                                                                                                                                                                                                                                                                                                                                                                                                                                                                                                                                                                                                                                                                                                                                                                                                                                                                                                                                                                                                                                                                                                                                                                                                                                                                                                                                                                                                                                                                         | Exterior Colour     | Fiberglass   |
| Slideouts 3                                                                                                                                                                                                                                                                                                                                                                                                                                                                                                                                                                                                                                                                                                                                                                                                                                                                                                                                                                                                                                                                                                                                                                                                                                                                                                                                                                                                                                                                                                                                                                                                                                                                                                                                                                                                                                                                                                                                                                                                                                                                                                                   | Slideouts           | 3            |

#### Specifications and Features:

- Length (ft): 35'10"
- Width (ft): 8'5"
- Height (ft): 13'5"
- Interior Height (ft): 8'5"
- GVWR (lbs): 16800
- Dry Weight (lbs): 12712
- Payload Capacity (lbs): 4088
- Hitch Weight (lbs): 2471
- Number Of Fresh Water Holding Tanks: 1
- Total Fresh Water Tank Cap...