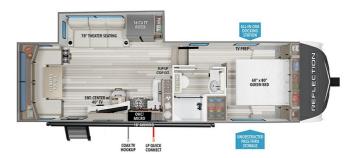

## **SPECIFICATIONS**

| Year                | 2025           |
|---------------------|----------------|
| Manufacturer        | GRAND DESIGN   |
| Brand               | REFLECTION 150 |
| Model               | 260RD          |
| Туре                | Fifth Wheel    |
| Status              | New            |
| Stock #             | 50131          |
| Financing Available | ✓              |
| Warranty Available  | Manufacturer   |
| Suspension          | N/A            |
| Leveling            | N/A            |
| Exterior Length     | 29.8 ft.       |
| Dry Weight          | 7534 lbs.      |
| Sleeping Capacity   | 4 person(s)    |
| Interior Colour     | COLLINS        |
| Exterior Colour     | Fiberglass     |
| Slideouts           | 1              |
|                     |                |

#### **SELLING FEATURES**

Specifications and Features:

- Length (ft): 29'10"
- Width (ft): 8'0"
- Height (ft): 12'0"
- GVWR (lbs): 9995
- Dry Weight (lbs): 7534
- Payload Capacity (lbs): 2461
- Hitch Weight (lbs): 1269
- Number Of Fresh Water Holding Tanks: 1 • Total Fresh Water Tank Capacity (gal): 55
- Number Of Gra...