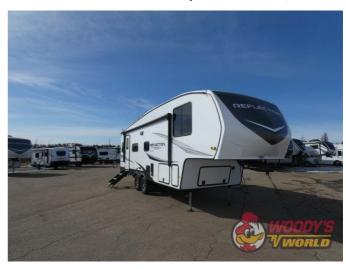

# 2025 GRAND DESIGN REFLECTION 150 260RD

MSRP <del>\$96,980.00</del>

\$340 Bi-Weekly

\$0 down @ 7.99% APR for 60/240 months (\$33,194 C.O.B.) O.A.C.

Woody's Price \$83,980.00

## **SPECIFICATIONS**

| Year                | 2025           |
|---------------------|----------------|
| Manufacturer        | GRAND DESIGN   |
| Brand               | REFLECTION 150 |
| Model               | 260RD          |
| Туре                | Fifth Wheel    |
| Status              | New            |
| Stock #             | 50131          |
| Financing Available | ✓              |
| Warranty Available  | Manufacturer   |
| Suspension          | N/A            |
| Leveling            | N/A            |
| Exterior Length     | 29.8 ft.       |
| Dry Weight          | 7534 lbs.      |
| Sleeping Capacity   | 4 person(s)    |
| Interior Colour     | COLLINS        |
| Exterior Colour     | Fiberglass     |
| Slideouts           | 1              |
|                     |                |