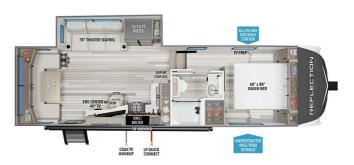

### **SELLING FEATURES**

Specifications and Features:

- Length (ft): 29'10"
- Width (ft): 8'0"
- Height (ft): 12'0" • GVWR (lbs): 9995
- Dry Weight (lbs): 7534
- Payload Capacity (lbs): 2461
- Hitch Weight (lbs): 1269
- Number Of Fresh Water Holding Tanks: 1
- Total Fresh Water Tank Capacity (gal): 55
- Number Of Gra...