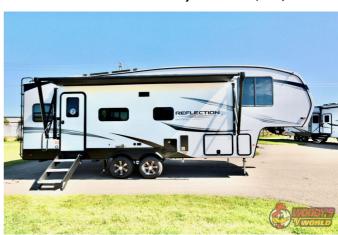

# 2025 GRAND DESIGN REFLECTION 150 260RD

MSRP <del>\$96,980.00</del> \$336 Bi-Weekly

\$0 down @ 7.99% APR for 60/240 months (\$32,798 C.O.B.) O.A.C.

Woody's Price \$82,980.00

#### **SPECIFICATIONS**

| Year                | 2025           |
|---------------------|----------------|
| Manufacturer        | GRAND DESIGN   |
| Brand               | REFLECTION 150 |
| Model               | 260RD          |
| Туре                | Fifth Wheel    |
| Status              | New            |
| Stock #             | 50123          |
| Financing Available | ✓              |
| Warranty Available  | Manufacturer   |
| Suspension          | N/A            |
| Leveling            | N/A            |
| Exterior Length     | 29.8 ft.       |
| Dry Weight          | 7534 lbs.      |
| Sleeping Capacity   | 4 person(s)    |
| Interior Colour     | COLLINS        |
| Exterior Colour     | Fiberglass     |
| Slideouts           | 1              |
|                     |                |