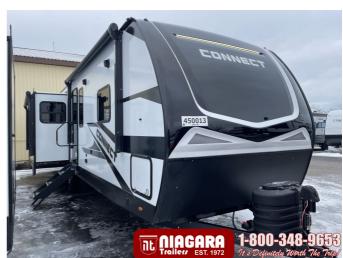

# 2025 K-Z INC. CONNECT 351

\$75,900.00

## **SPECIFICATIONS**

| Year                | 2025           |
|---------------------|----------------|
| Manufacturer        | K-Z INC.       |
| Brand               | CONNECT        |
| Model               | 351            |
| Туре                | Travel Trailer |
| Status              | New            |
| Stock #             | SP1316         |
| Financing Available | ✓              |
| Warranty Available  | ✓              |
| Suspension          | N/A            |
| Leveling            | N/A            |
| Exterior Length     | 36.0 ft.       |
| Dry Weight          | 3859 lbs.      |
| Sleeping Capacity   | 4 person(s)    |
| Interior Colour     | NOMAD          |
| Exterior Colour     | N/A            |
| Slideouts           | 3              |
|                     |                |