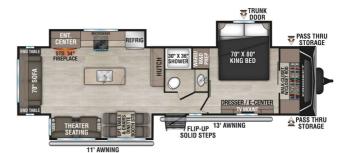

## **SPECIFICATIONS**

| Year                | 2025           |
|---------------------|----------------|
| Manufacturer        | K-Z INC.       |
| Brand               | CONNECT        |
| Model               | 351            |
| Туре                | Travel Trailer |
| Status              | New            |
| Stock #             | SP1316         |
| Financing Available | ✓              |
| Warranty Available  | ✓              |
| Suspension          | N/A            |
| Leveling            | N/A            |
| Exterior Length     | 36.0 ft.       |
| Dry Weight          | 3859 lbs.      |
| Sleeping Capacity   | 4 person(s)    |
| Interior Colour     | NOMAD          |
| Exterior Colour     | N/A            |
| Slideouts           | 3              |
|                     |                |

### **SELLING FEATURES**

KZ ADVANTAGE PACKAGE

#### EXTERIOR

- ENCLOSED DUMP VALVES & WATER LINES
- 42,000 BTU TANKLESS HOT WATER HEATER
- ROOF LADDER
- SOLAR ROOF PREP
- EXTERIOR DOCKING STATION: BLACK TANK FLUSH, FRESH TANK FILL, PRESSURE FILL, OUTSIDE SHOWER & CABLE HOOKUPS
- WHITE EXTERIOR FIBERGLASS
- FULL PAINT FI...