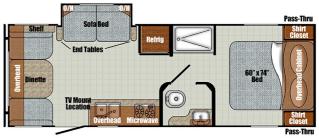

## 2025 GULFSTREAM VISTA CRUISER 23RSS

## SPECIFICATIONS

| Year                | 2025           |
|---------------------|----------------|
| Manufacturer        | GULFSTREAM     |
| Brand               | VISTA CRUISER  |
| Model               | 23RSS          |
| Туре                | Travel Trailer |
| Status              | New            |
| Stock #             | 7806           |
| Financing Available | ✓              |
| Warranty Available  | ✓              |
| Suspension          | N/A            |
| Leveling            | N/A            |
| Exterior Length     | 26.0 ft.       |
| Dry Weight          | N/A lbs.       |
| Sleeping Capacity   | 6 person(s)    |
| Interior Colour     | N/A            |
| Exterior Colour     | N/A            |
| Slideouts           | 1              |
|                     |                |