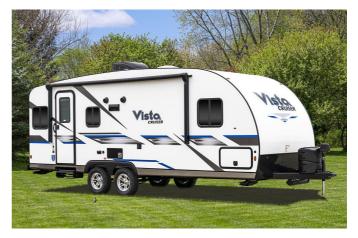

## 2025 GULFSTREAM VISTA CRUISER 23RSS

## SPECIFICATIONS

| Year                | 2025           |
|---------------------|----------------|
| Manufacturer        | GULFSTREAM     |
| Brand               | VISTA CRUISER  |
| Model               | 23RSS          |
| Туре                | Travel Trailer |
| Status              | New            |
| Stock #             | 7806           |
| Financing Available | ✓              |
| Warranty Available  | ✓              |
| Suspension          | N/A            |
| Leveling            | N/A            |
| Exterior Length     | 26.0 ft.       |
| Dry Weight          | N/A lbs.       |
| Sleeping Capacity   | 6 person(s)    |
| Interior Colour     | N/A            |
| Exterior Colour     | N/A            |
| Slideouts           | 1              |
|                     |                |