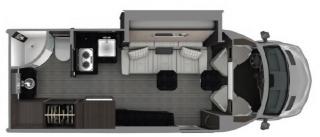

## SPECIFICATIONS

| Year                | 2025                        |
|---------------------|-----------------------------|
| Manufacturer        | AIRSTREAM                   |
| Brand               | AIRSTREAM                   |
| Model               | ATLAS                       |
| Туре                | Motorhome                   |
| Class               | В                           |
| Fuel Type           | Diesel                      |
| Status              | New                         |
| Stock #             | 7691                        |
| Financing Available | ✓                           |
| Warranty Available  | ✓                           |
| Odometer            | 0 kms.                      |
| VIN                 | 272301/312061               |
| Chassis             | MERCEDES-BENZ SPRINTER 4500 |
| Engine              | N/A                         |
| Transmission        | N/A                         |
| Suspension          | N/A                         |
| Leveling            | N/A                         |
| Exterior Length     | 24.0 ft.                    |
| Dry Weight          | N/A lbs.                    |
| Sleeping Capacity   | 2 person(s)                 |
| Interior Colour     | MODERN GREIGE               |
| Exterior Colour     | IRIDIUM SILVER MTEALLIC     |
| Slideouts           | 1                           |
|                     |                             |