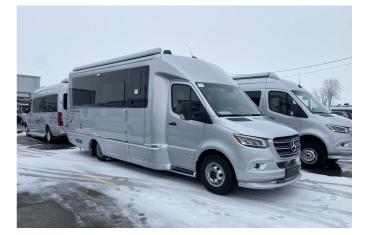

## 2025 AIRSTREAM AIRSTREAM ATLAS

## SPECIFICATIONS

| Year                | 2025                        |
|---------------------|-----------------------------|
| Manufacturer        | AIRSTREAM                   |
| Brand               | AIRSTREAM                   |
| Model               | ATLAS                       |
| Туре                | Motorhome                   |
| Class               | В                           |
| Fuel Type           | Diesel                      |
| Status              | New                         |
| Stock #             | 7691                        |
| Financing Available | ✓                           |
| Warranty Available  | ✓                           |
| Odometer            | 0 kms.                      |
| VIN                 | 272301/312061               |
| Chassis             | MERCEDES-BENZ SPRINTER 4500 |
| Engine              | N/A                         |
| Transmission        | N/A                         |
| Suspension          | N/A                         |
| Leveling            | N/A                         |
| Exterior Length     | 24.0 ft.                    |
| Dry Weight          | N/A lbs.                    |
| Sleeping Capacity   | 2 person(s)                 |
| Interior Colour     | MODERN GREIGE               |
| Exterior Colour     | IRIDIUM SILVER MTEALLIC     |
| Slideouts           | 1                           |
|                     |                             |