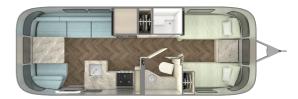

## 2025 AIRSTREAM AIRSTREAM INTERNATIONAL 25FB TWIN with HATCH

## SPECIFICATIONS

| Year                   | 2025                               |
|------------------------|------------------------------------|
| Manufacturer           | AIRSTREAM                          |
| Brand                  | AIRSTREAM                          |
| Model                  | INTERNATIONAL 25FB TWIN with HATCH |
| Туре                   | Travel Trailer                     |
| Status                 | New                                |
| Stock #                | 7733                               |
| Financing<br>Available | ✓                                  |
| Warranty<br>Available  | ✓                                  |
| Suspension             | N/A                                |
| Leveling               | N/A                                |
| Exterior Length        | 25.0 ft.                           |
| Dry Weight             | N/A lbs.                           |
| Sleeping Capacity      | 6 person(s)                        |
| Interior Colour        | COASTAL COVE & AQUA                |
| Exterior Colour        | ALUMINUM                           |
| Slideouts              | N/A                                |
|                        |                                    |