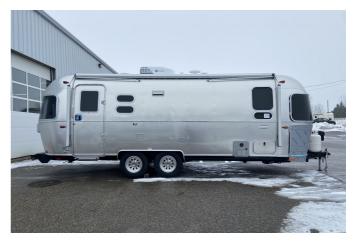

## 2025 AIRSTREAM AIRSTREAM INTERNATIONAL 25FB TWIN with HATCH

## SPECIFICATIONS

| Year                   | 2025                               |
|------------------------|------------------------------------|
| Manufacturer           | AIRSTREAM                          |
| Brand                  | AIRSTREAM                          |
| Model                  | INTERNATIONAL 25FB TWIN with HATCH |
| Туре                   | Travel Trailer                     |
| Status                 | New                                |
| Stock #                | 7733                               |
| Financing<br>Available | ✓                                  |
| Warranty<br>Available  | ✓                                  |
| Suspension             | N/A                                |
| Leveling               | N/A                                |
| Exterior Length        | 25.0 ft.                           |
| Dry Weight             | N/A lbs.                           |
| Sleeping Capacity      | 6 person(s)                        |
| Interior Colour        | COASTAL COVE & AQUA                |
| Exterior Colour        | ALUMINUM                           |
| Slideouts              | N/A                                |
|                        |                                    |