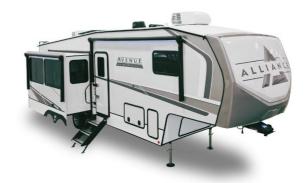

## 2025 ALLIANCE RV AVENUE 29RL

## **SPECIFICATIONS**

| Year                | 2025        |
|---------------------|-------------|
| Manufacturer        | ALLIANCE RV |
| Brand               | AVENUE      |
| Model               | 29RL        |
| Туре                | Fifth Wheel |
| Status              | New         |
| Stock #             | 7788        |
| Financing Available | ✓           |
| Warranty Available  | ✓           |
| Suspension          | N/A         |
| Leveling            | N/A         |
| Exterior Length     | 32.0 ft.    |
| Dry Weight          | N/A lbs.    |
| Sleeping Capacity   | 4 person(s) |
| Interior Colour     | N/A         |
| Exterior Colour     | N/A         |
| Slideouts           | 2           |
|                     |             |