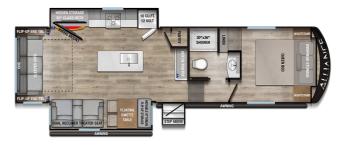

## 2025 ALLIANCE RV AVENUE 29RL

## **SPECIFICATIONS**

| Year                | 2025        |
|---------------------|-------------|
| Manufacturer        | ALLIANCE RV |
| Brand               | AVENUE      |
| Model               | 29RL        |
| Туре                | Fifth Wheel |
| Status              | New         |
| Stock #             | 7788        |
| Financing Available | ✓           |
| Warranty Available  | ✓           |
| Suspension          | N/A         |
| Leveling            | N/A         |
| Exterior Length     | 32.0 ft.    |
| Dry Weight          | N/A lbs.    |
| Sleeping Capacity   | 4 person(s) |
| Interior Colour     | N/A         |
| Exterior Colour     | N/A         |
| Slideouts           | 2           |
|                     |             |