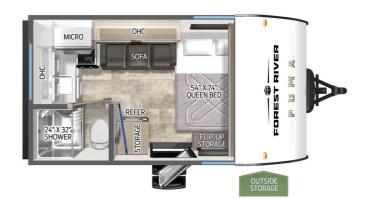

## 2025 PALOMINO Puma 121RKCE

## **SPECIFICATIONS**

| Year                | 2025           |
|---------------------|----------------|
| Manufacturer        | PALOMINO       |
| Brand               | Puma           |
| Model               | 121RKCE        |
| Туре                | Travel Trailer |
| Status              | New            |
| Stock #             | ORD121RKCE     |
| Financing Available | ×              |
| Warranty Available  | ×              |
| Suspension          | N/A            |
| Leveling            | N/A            |
| Exterior Length     | 16.0 ft.       |
| Dry Weight          | 2664 lbs.      |
| Sleeping Capacity   | N/A person(s)  |
| Interior Colour     | N/A            |
| Exterior Colour     | N/A            |
| Slideouts           | N/A            |