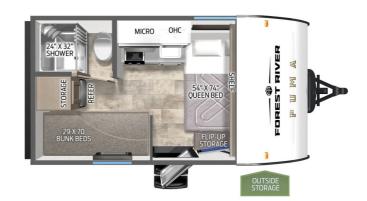

## 2025 PALOMINO Puma 122BHCE

## **SPECIFICATIONS**

| Year                | 2025           |
|---------------------|----------------|
| Manufacturer        | PALOMINO       |
| Brand               | Puma           |
| Model               | 122BHCE        |
| Туре                | Travel Trailer |
| Status              | New            |
| Stock #             | ORD122BH       |
| Financing Available | ×              |
| Warranty Available  | ×              |
| Suspension          | N/A            |
| Leveling            | N/A            |
| Exterior Length     | 16.0 ft.       |
| Dry Weight          | 2664 lbs.      |
| Sleeping Capacity   | N/A person(s)  |
| Interior Colour     | N/A            |
| Exterior Colour     | N/A            |
| Slideouts           | N/A            |
|                     |                |