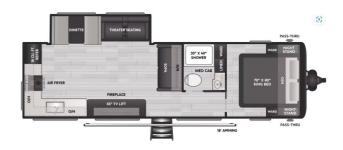

## 2025 KEYSTONE COLEMAN LANTERN 29RKS

## **SPECIFICATIONS**

| 5. <u>1</u> 5. 15. 115. 15 |                 |
|----------------------------|-----------------|
| Year                       | 2025            |
| Manufacturer               | KEYSTONE        |
| Brand                      | COLEMAN LANTERN |
| Model                      | 29RKS           |
| Туре                       | Travel Trailer  |
| Status                     | New             |
| Stock #                    | N943950         |
| Suspension                 | N/A             |
| Leveling                   | N/A             |
| Exterior Length            | 33.9 ft.        |
| Dry Weight                 | 7036 lbs.       |
| Sleeping Capacity          | N/A person(s)   |
| Interior Colour            | N/A             |
| Exterior Colour            | N/A             |
| Slideouts                  | N/A             |
|                            |                 |