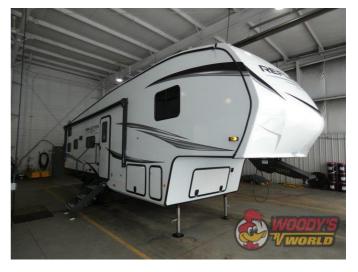

## 2025 GRAND DESIGN REFLECTION 100 27BH

### SPECIFICATIONS

| Year                | 2025                  |
|---------------------|-----------------------|
| Manufacturer        | GRAND DESIGN          |
| Brand               | <b>REFLECTION 100</b> |
| Model               | 27BH                  |
| Туре                | Fifth Wheel           |
| Status              | New                   |
| Stock #             | 50091                 |
| Financing Available | ✓                     |
| Warranty Available  | Manufacturer          |
| Suspension          | N/A                   |
| Leveling            | N/A                   |
| Exterior Length     | 32.3 ft.              |
| Dry Weight          | 8038 lbs.             |
| Sleeping Capacity   | 10 person(s)          |
| Interior Colour     | COLLINS               |
| Exterior Colour     | Fiberglass            |
| Slideouts           | 1                     |
| enaceas             |                       |