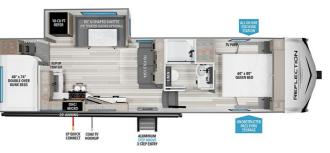

## 2025 GRAND DESIGN REFLECTION 100 27BH

### SPECIFICATIONS

| Year                | 2025                  |
|---------------------|-----------------------|
| Manufacturer        | GRAND DESIGN          |
| Brand               | <b>REFLECTION 100</b> |
| Model               | 27BH                  |
| Туре                | Fifth Wheel           |
| Status              | New                   |
| Stock #             | 50091                 |
| Financing Available | ✓                     |
| Warranty Available  | Manufacturer          |
| Suspension          | N/A                   |
| Leveling            | N/A                   |
| Exterior Length     | 32.3 ft.              |
| Dry Weight          | 8038 lbs.             |
| Sleeping Capacity   | 10 person(s)          |
| Interior Colour     | COLLINS               |
| Exterior Colour     | Fiberglass            |
| Slideouts           | 1                     |
| enaceas             |                       |

#### SELLING FEATURES

Specifications and Features:

- Length (ft): 32'3"
- Width (ft): 8'0"
- Height (ft): 12'3"
- GVWR (lbs): 10195
- Dry Weight (lbs): 8038
- Payload Capacity (lbs): 2157
- Hitch Weight (lbs): 1218
- Number Of Fresh Water Holding Tanks: 1
- Total Fresh Water Tank Capacity (gal): 55
- Number Of Gra...