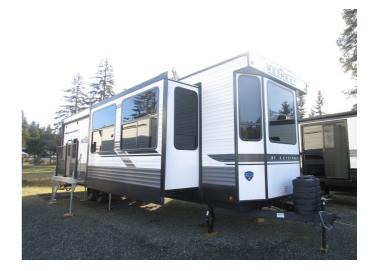

# 2025 KEYSTONE RV Retreat 39Loft King Bedroom + Large Bedroom

\$98,900.00

Originally \$114,275.00

## **SPECIFICATIONS**

| Year                   | 2025                                        |
|------------------------|---------------------------------------------|
| Manufacturer           | KEYSTONE RV                                 |
| Brand                  | Retreat                                     |
| Model                  | 39Loft King Bedroom + Large Bedroom<br>Loft |
| Туре                   | Travel Trailer                              |
| Status                 | New                                         |
| Stock #                | Retreat 39Loft                              |
| Financing<br>Available | ×                                           |
| Warranty<br>Available  | ×                                           |
| Suspension             | N/A                                         |
| Leveling               | N/A                                         |
| Exterior Length        | 41.0 ft.                                    |
| Dry Weight             | 12526 lbs.                                  |
| Sleeping Capacity      | N/A person(s)                               |
| Interior Colour        | N/A                                         |
| Exterior Colour        | N/A                                         |
| Slideouts              | N/A                                         |