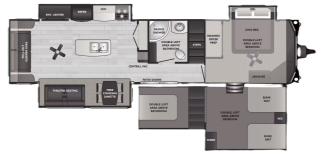

# 2025 KEYSTONE RV Retreat 39Loft King Bedroom + Large Bedroom

\$98,900.00

Originally \$114,275.00

## **SPECIFICATIONS**

| Year                   | 2025                                        |
|------------------------|---------------------------------------------|
| Manufacturer           | KEYSTONE RV                                 |
| Brand                  | Retreat                                     |
| Model                  | 39Loft King Bedroom + Large Bedroom<br>Loft |
| Туре                   | Travel Trailer                              |
| Status                 | New                                         |
| Stock #                | Retreat 39Loft                              |
| Financing<br>Available | ×                                           |
| Warranty<br>Available  | ×                                           |
| Suspension             | N/A                                         |
| Leveling               | N/A                                         |
| Exterior Length        | 41.0 ft.                                    |
| Dry Weight             | 12526 lbs.                                  |
| Sleeping Capacity      | N/A person(s)                               |
| Interior Colour        | N/A                                         |
| Exterior Colour        | N/A                                         |
| Slideouts              | N/A                                         |

## **SELLING FEATURES**

Taller and wider than traditional travel trailers, Retreat destination models are specifically designed for seasonal living, whether that means escaping to a warmer climate in the winter or slipping away to the lake in the summer. At 102" wide and 14' tall, these floorplans feel more residential ...