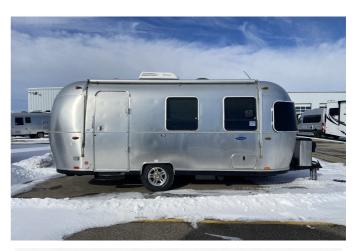

## 2016 AIRSTREAM AIRSTREAM SPORT 22FB

## **SPECIFICATIONS**

| Year                | 2016           |
|---------------------|----------------|
| Manufacturer        | AIRSTREAM      |
| Brand               | AIRSTREAM      |
| Model               | SPORT 22FB     |
| Туре                | Travel Trailer |
| Status              | PreOwned       |
| Stock #             | C7800          |
| Financing Available | ✓              |
| Warranty Available  | ✓              |
| Suspension          | N/A            |
| Leveling            | N/A            |
| Exterior Length     | 22.0 ft.       |
| Dry Weight          | N/A lbs.       |
| Sleeping Capacity   | 4 person(s)    |
| Interior Colour     | SUNSET BEACH   |
| Exterior Colour     | ALUMINUM       |
| Slideouts           | N/A            |
|                     |                |