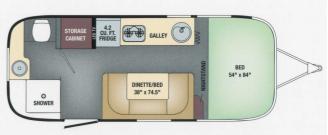

## 2016 AIRSTREAM AIRSTREAM SPORT 22FB

## **SPECIFICATIONS**

| Year                | 2016           |
|---------------------|----------------|
| Manufacturer        | AIRSTREAM      |
| Brand               | AIRSTREAM      |
| Model               | SPORT 22FB     |
| Туре                | Travel Trailer |
| Status              | PreOwned       |
| Stock #             | C7800          |
| Financing Available | ✓              |
| Warranty Available  | ✓              |
| Suspension          | N/A            |
| Leveling            | N/A            |
| Exterior Length     | 22.0 ft.       |
| Dry Weight          | N/A lbs.       |
| Sleeping Capacity   | 4 person(s)    |
| Interior Colour     | SUNSET BEACH   |
| Exterior Colour     | ALUMINUM       |
| Slideouts           | N/A            |
|                     |                |