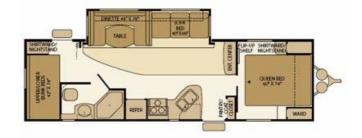

#### **SPECIFICATIONS**

| Year                                                                  | 2009                                                 |
|-----------------------------------------------------------------------|------------------------------------------------------|
| Manufacturer                                                          | FLEETWOOD                                            |
| Brand                                                                 | PROWLER                                              |
| Model                                                                 | 2702BS                                               |
| Туре                                                                  | Travel Trailer                                       |
| Status                                                                | PreOwned                                             |
| Stock #                                                               | RV0045                                               |
| Financing Available                                                   | ✓                                                    |
| Warranty Available                                                    | ×                                                    |
| Suspension                                                            | N/A                                                  |
| ouspension.                                                           | IN/A                                                 |
| Leveling                                                              | N/A                                                  |
|                                                                       | •                                                    |
| Leveling                                                              | N/A                                                  |
| Leveling Exterior Length                                              | N/A<br>32.0 ft.                                      |
| Leveling Exterior Length Dry Weight                                   | N/A<br>32.0 ft.<br>6456 lbs.                         |
| Leveling Exterior Length Dry Weight Sleeping Capacity                 | N/A<br>32.0 ft.<br>6456 lbs.<br>N/A person(s)        |
| Leveling Exterior Length Dry Weight Sleeping Capacity Interior Colour | N/A<br>32.0 ft.<br>6456 lbs.<br>N/A person(s)<br>N/A |

## **SELLING FEATURES**

2009 Fleetwood Prowler 2702BS - Spacious, Reliable, and Adventure-Ready

The 2009 Fleetwood Prowler 2702BS is a well-designed and spacious travel trailer, built to provide comfort, durability, and functionality for families, couples, or anyone looking for an affordable yet feature-packed RV. Know...