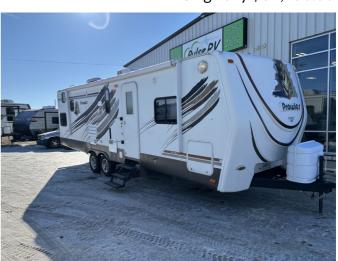

## 2009 FLEETWOOD PROWLER 2702BS

\$23,940.00

#### **SPECIFICATIONS**

| Year                                                                  | 2009                                                 |
|-----------------------------------------------------------------------|------------------------------------------------------|
| Manufacturer                                                          | FLEETWOOD                                            |
| Brand                                                                 | PROWLER                                              |
| Model                                                                 | 2702BS                                               |
| Туре                                                                  | Travel Trailer                                       |
| Status                                                                | PreOwned                                             |
| Stock #                                                               | RV0045                                               |
| Financing Available                                                   | ✓                                                    |
| Warranty Available                                                    | ×                                                    |
| Suspension                                                            | N/A                                                  |
| ouspension.                                                           | IN/A                                                 |
| Leveling                                                              | N/A                                                  |
|                                                                       | •                                                    |
| Leveling                                                              | N/A                                                  |
| Leveling Exterior Length                                              | N/A<br>32.0 ft.                                      |
| Leveling Exterior Length Dry Weight                                   | N/A<br>32.0 ft.<br>6456 lbs.                         |
| Leveling Exterior Length Dry Weight Sleeping Capacity                 | N/A<br>32.0 ft.<br>6456 lbs.<br>N/A person(s)        |
| Leveling Exterior Length Dry Weight Sleeping Capacity Interior Colour | N/A<br>32.0 ft.<br>6456 lbs.<br>N/A person(s)<br>N/A |

## **SELLING FEATURES**

2009 Fleetwood Prowler 2702BS - Spacious, Reliable, and Adventure-Ready

The 2009 Fleetwood Prowler 2702BS is a well-designed and spacious travel trailer, built to provide comfort, durability, and functionality for families, couples, or anyone looking for an affordable yet feature-packed RV. Know...