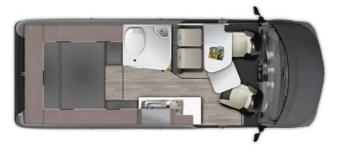

### 2025 WESTFALIA WAVE POP TOP

#### **SELLING FEATURES**

Introducing the 2025 Wave PopTop from Westfalia. The Wave PopTop makes it easy to stop thinking about tomorrow and start planning for today. This B class motorhome sleeps up to 5 people. The Wave PopTop rides on a Ram ProMaster 3500 chassis, powered by a 280HP gas engine with a 9 speed automatic ...