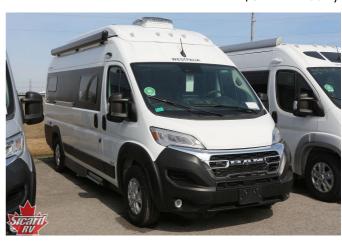

### 2025 WESTFALIA WAVE POP TOP

#### **SELLING FEATURES**

Introducing the 2025 Wave PopTop from Westfalia. The Wave PopTop makes it easy to stop thinking about tomorrow and start planning for today. This B class motorhome sleeps up to 5 people. The Wave PopTop rides on a Ram ProMaster 3500 chassis, powered by a 280HP gas engine with a 9 speed automatic ...