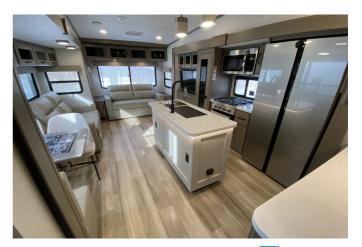

## 2025 GRAND DESIGN REFLECTION 303RLS

## SPECIFICATIONS

| Year                | 2025         |
|---------------------|--------------|
| Manufacturer        | GRAND DESIGN |
| Brand               | REFLECTION   |
| Model               | 303RLS       |
| Туре                | Fifth Wheel  |
| Status              | New          |
| Stock #             | 7768         |
| Financing Available | ✓            |
| Warranty Available  | ✓            |
| Suspension          | N/A          |
| Leveling            | N/A          |
| Exterior Length     | 32.0 ft.     |
| Dry Weight          | N/A lbs.     |
| Sleeping Capacity   | 4 person(s)  |
| Interior Colour     | N/A          |
| Exterior Colour     | N/A          |
| Slideouts           | 3            |
|                     |              |