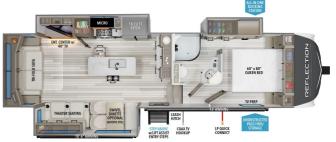

## 2025 GRAND DESIGN REFLECTION 303RLS

## SPECIFICATIONS

| Year                | 2025         |
|---------------------|--------------|
| Manufacturer        | GRAND DESIGN |
| Brand               | REFLECTION   |
| Model               | 303RLS       |
| Туре                | Fifth Wheel  |
| Status              | New          |
| Stock #             | 7768         |
| Financing Available | ✓            |
| Warranty Available  | ✓            |
| Suspension          | N/A          |
| Leveling            | N/A          |
| Exterior Length     | 32.0 ft.     |
| Dry Weight          | N/A lbs.     |
| Sleeping Capacity   | 4 person(s)  |
| Interior Colour     | N/A          |
| Exterior Colour     | N/A          |
| Slideouts           | 3            |
|                     |              |