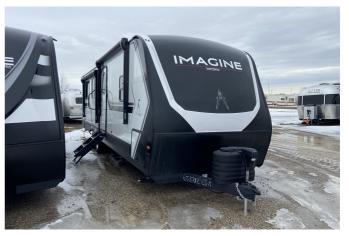

# 2025 GRAND DESIGN IMAGINE 2970RL

### SPECIFICATIONS

| Year                | 2025           |
|---------------------|----------------|
| Manufacturer        | GRAND DESIGN   |
| Brand               | IMAGINE        |
| Model               | 2970RL         |
| Туре                | Travel Trailer |
| Status              | New            |
| Stock #             | 7771           |
| Financing Available | ✓              |
| Warranty Available  | ✓              |
| Suspension          | N/A            |
| Leveling            | N/A            |
| Exterior Length     | 33.0 ft.       |
| Dry Weight          | N/A lbs.       |
| Sleeping Capacity   | 6 person(s)    |
| Interior Colour     | N/A            |
| Exterior Colour     | N/A            |
| Slideouts           | 2              |