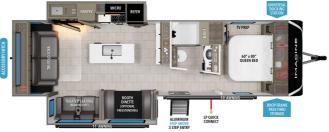

# 2025 GRAND DESIGN IMAGINE 2970RL

### SPECIFICATIONS

| Year                | 2025           |
|---------------------|----------------|
| Manufacturer        | GRAND DESIGN   |
| Brand               | IMAGINE        |
| Model               | 2970RL         |
| Туре                | Travel Trailer |
| Status              | New            |
| Stock #             | 7771           |
| Financing Available | ✓              |
| Warranty Available  | ✓              |
| Suspension          | N/A            |
| Leveling            | N/A            |
| Exterior Length     | 33.0 ft.       |
| Dry Weight          | N/A lbs.       |
| Sleeping Capacity   | 6 person(s)    |
| Interior Colour     | N/A            |
| Exterior Colour     | N/A            |
| Slideouts           | 2              |