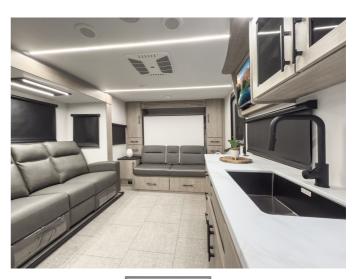

## 2025 GRAND DESIGN IMAGINE XLS 17MKE

## **SPECIFICATIONS**

| ST ECH TO THORS     |                |
|---------------------|----------------|
| Year                | 2025           |
| Manufacturer        | GRAND DESIGN   |
| Brand               | IMAGINE XLS    |
| Model               | 17MKE          |
| Туре                | Travel Trailer |
| Status              | New            |
| Stock #             | 7772           |
| Financing Available | ✓              |
| Warranty Available  | ✓              |
| Suspension          | N/A            |
| Leveling            | N/A            |
| Exterior Length     | 21.0 ft.       |
| Dry Weight          | N/A lbs.       |
| Sleeping Capacity   | 2 person(s)    |
| Interior Colour     | N/A            |
| Exterior Colour     | N/A            |
| Slideouts           | 1              |
|                     |                |