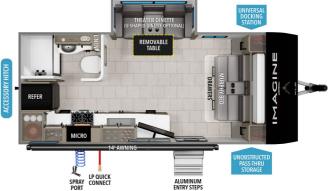

## 2025 GRAND DESIGN IMAGINE XLS 17MKE

## **SPECIFICATIONS**

| ST ECH TO THORS     |                |
|---------------------|----------------|
| Year                | 2025           |
| Manufacturer        | GRAND DESIGN   |
| Brand               | IMAGINE XLS    |
| Model               | 17MKE          |
| Туре                | Travel Trailer |
| Status              | New            |
| Stock #             | 7772           |
| Financing Available | ✓              |
| Warranty Available  | ✓              |
| Suspension          | N/A            |
| Leveling            | N/A            |
| Exterior Length     | 21.0 ft.       |
| Dry Weight          | N/A lbs.       |
| Sleeping Capacity   | 2 person(s)    |
| Interior Colour     | N/A            |
| Exterior Colour     | N/A            |
| Slideouts           | 1              |
|                     |                |