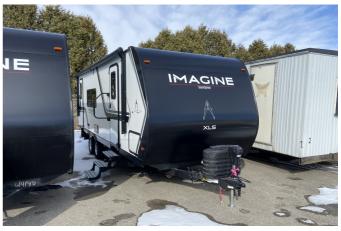

## 2025 GRAND DESIGN IMAGINE XLS 23LDE

## SPECIFICATIONS

| Year                | 2025           |
|---------------------|----------------|
| Manufacturer        | GRAND DESIGN   |
| Brand               | IMAGINE XLS    |
| Model               | 23LDE          |
| Туре                | Travel Trailer |
| Status              | New            |
| Stock #             | 7773           |
| Financing Available | ✓              |
| Warranty Available  | ✓              |
| Suspension          | N/A            |
| Leveling            | N/A            |
| Exterior Length     | 28.0 ft.       |
| Dry Weight          | N/A lbs.       |
| Sleeping Capacity   | 4 person(s)    |
| Interior Colour     | N/A            |
| Exterior Colour     | N/A            |
| Slideouts           | 1              |