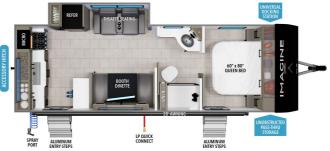

## 2025 GRAND DESIGN IMAGINE XLS 23LDE

## SPECIFICATIONS

| Year                | 2025           |
|---------------------|----------------|
| Manufacturer        | GRAND DESIGN   |
| Brand               | IMAGINE XLS    |
| Model               | 23LDE          |
| Туре                | Travel Trailer |
| Status              | New            |
| Stock #             | 7773           |
| Financing Available | ✓              |
| Warranty Available  | ✓              |
| Suspension          | N/A            |
| Leveling            | N/A            |
| Exterior Length     | 28.0 ft.       |
| Dry Weight          | N/A lbs.       |
| Sleeping Capacity   | 4 person(s)    |
| Interior Colour     | N/A            |
| Exterior Colour     | N/A            |
| Slideouts           | 1              |