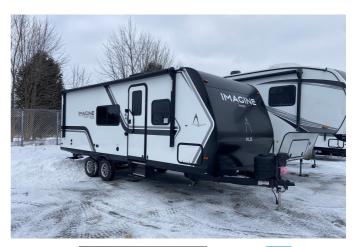

## 2025 GRAND DESIGN IMAGINE XLS 22MLE

## **SPECIFICATIONS**

| Year                | 2025           |
|---------------------|----------------|
| Manufacturer        | GRAND DESIGN   |
| Brand               | IMAGINE XLS    |
| Model               | 22MLE          |
| Туре                | Travel Trailer |
| Status              | New            |
| Stock #             | 7774           |
| Financing Available | ✓              |
| Warranty Available  | ✓              |
| Suspension          | N/A            |
| Leveling            | N/A            |
| Exterior Length     | 25.0 ft.       |
| Dry Weight          | N/A lbs.       |
| Sleeping Capacity   | 2 person(s)    |
| Interior Colour     | N/A            |
| Exterior Colour     | N/A            |
| Slideouts           | 1              |
|                     |                |