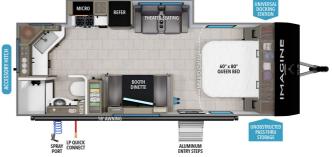

## 2025 GRAND DESIGN IMAGINE XLS 22MLE

## **SPECIFICATIONS**

| Year                | 2025           |
|---------------------|----------------|
| Manufacturer        | GRAND DESIGN   |
| Brand               | IMAGINE XLS    |
| Model               | 22MLE          |
| Туре                | Travel Trailer |
| Status              | New            |
| Stock #             | 7774           |
| Financing Available | ✓              |
| Warranty Available  | ✓              |
| Suspension          | N/A            |
| Leveling            | N/A            |
| Exterior Length     | 25.0 ft.       |
| Dry Weight          | N/A lbs.       |
| Sleeping Capacity   | 2 person(s)    |
| Interior Colour     | N/A            |
| Exterior Colour     | N/A            |
| Slideouts           | 1              |
|                     |                |