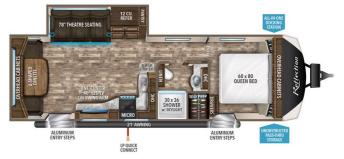

## **SPECIFICATIONS**

| C. 20 10. 11.0.110  |                |
|---------------------|----------------|
| Year                | 2019           |
| Manufacturer        | GRAND DESIGN   |
| Brand               | REFLECTION     |
| Model               | 287RLTS        |
| Туре                | Travel Trailer |
| Status              | PreOwned       |
| Stock #             | C7796          |
| Financing Available | ✓              |
| Warranty Available  | ✓              |
| Suspension          | N/A            |
| Leveling            | N/A            |
| Exterior Length     | 32.0 ft.       |
| Dry Weight          | N/A lbs.       |
| Sleeping Capacity   | 5 person(s)    |
| Interior Colour     | N/A            |
| Exterior Colour     | N/A            |
| Slideouts           | 1              |
|                     |                |