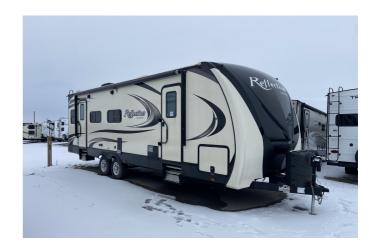

## **SPECIFICATIONS**

| C. 20 10. 11.0.110  |                |
|---------------------|----------------|
| Year                | 2019           |
| Manufacturer        | GRAND DESIGN   |
| Brand               | REFLECTION     |
| Model               | 287RLTS        |
| Туре                | Travel Trailer |
| Status              | PreOwned       |
| Stock #             | C7796          |
| Financing Available | ✓              |
| Warranty Available  | ✓              |
| Suspension          | N/A            |
| Leveling            | N/A            |
| Exterior Length     | 32.0 ft.       |
| Dry Weight          | N/A lbs.       |
| Sleeping Capacity   | 5 person(s)    |
| Interior Colour     | N/A            |
| Exterior Colour     | N/A            |
| Slideouts           | 1              |
|                     |                |