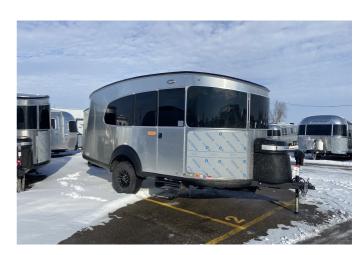

## 2025 AIRSTREAM AIRSTREAM BASECAMP 20X

## **SPECIFICATIONS**

| Year                | 2025           |
|---------------------|----------------|
| Manufacturer        | AIRSTREAM      |
| Brand               | AIRSTREAM      |
| Model               | BASECAMP 20X   |
| Туре                | Travel Trailer |
| Status              | New            |
| Stock #             | 7728           |
| Financing Available | ✓              |
| Warranty Available  | ✓              |
| Suspension          | N/A            |
| Leveling            | N/A            |
| Exterior Length     | 20.0 ft.       |
| Dry Weight          | N/A lbs.       |
| Sleeping Capacity   | 3 person(s)    |
| Interior Colour     | SCARLET PEAK   |
| Exterior Colour     | ALUMINUM       |
| Slideouts           | N/A            |
|                     |                |