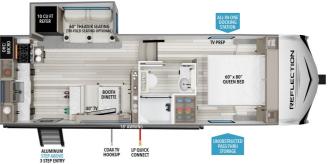

## 2025 GRAND DESIGN REFLECTION 100 SERIES 22RK

## SPECIFICATIONS

| Year                | 2025                         |
|---------------------|------------------------------|
| Manufacturer        | GRAND DESIGN                 |
| Brand               | <b>REFLECTION 100 SERIES</b> |
| Model               | 22RK                         |
| Туре                | Fifth Wheel                  |
| Status              | New                          |
| Stock #             | 7767                         |
| Financing Available | ✓                            |
| Warranty Available  | ✓                            |
| Suspension          | N/A                          |
| Leveling            | N/A                          |
| Exterior Length     | 26.0 ft.                     |
| Dry Weight          | N/A lbs.                     |
| Sleeping Capacity   | 6 person(s)                  |
| Interior Colour     | N/A                          |
| Exterior Colour     | N/A                          |
| Slideouts           | 1                            |
|                     |                              |