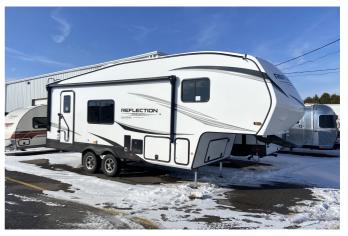

## 2025 GRAND DESIGN REFLECTION 100 SERIES 22RK

## SPECIFICATIONS

| Year                | 2025                         |
|---------------------|------------------------------|
| Manufacturer        | GRAND DESIGN                 |
| Brand               | <b>REFLECTION 100 SERIES</b> |
| Model               | 22RK                         |
| Туре                | Fifth Wheel                  |
| Status              | New                          |
| Stock #             | 7767                         |
| Financing Available | ✓                            |
| Warranty Available  | ✓                            |
| Suspension          | N/A                          |
| Leveling            | N/A                          |
| Exterior Length     | 26.0 ft.                     |
| Dry Weight          | N/A lbs.                     |
| Sleeping Capacity   | 6 person(s)                  |
| Interior Colour     | N/A                          |
| Exterior Colour     | N/A                          |
| Slideouts           | 1                            |
|                     |                              |