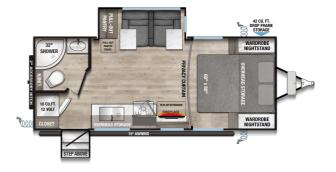

## **SPECIFICATIONS**

| Year                | 2025             |
|---------------------|------------------|
| Manufacturer        | ALLIANCE RV      |
| Brand               | DELTA ULTRA LITE |
| Model               | ML206            |
| Туре                | Travel Trailer   |
| Status              | New              |
| Stock #             | 7762             |
| Financing Available | ✓                |
| Warranty Available  | ✓                |
| Suspension          | N/A              |
| Leveling            | N/A              |
| Exterior Length     | 23.0 ft.         |
| Dry Weight          | N/A lbs.         |
| Sleeping Capacity   | 2 person(s)      |
| Interior Colour     | N/A              |
| Exterior Colour     | N/A              |
| Slideouts           | 1                |
|                     |                  |