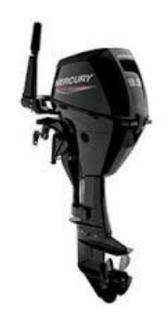

## 2022 MERCURY PORTABLE 15 MLH

## **SPECIFICATIONS**

| Year                | 2022           |
|---------------------|----------------|
| Manufacturer        | MERCURY        |
| Brand               | PORTABLE       |
| Model               | 15 MLH         |
| Туре                | Outboard Motor |
| Status              | New            |
| Stock #             | PC453M         |
| Financing Available | ×              |
| Warranty Available  | ×              |
| Suspension          | N/A            |
| Leveling            | N/A            |
| Exterior Length     | .0 ft.         |
| Dry Weight          | N/A Ibs.       |
| Sleeping Capacity   | N/A person(s)  |
| Interior Colour     | N/A            |
| Exterior Colour     | N/A            |
| Slideouts           | N/A            |
|                     |                |