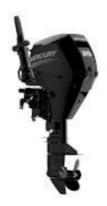

## 2025 MERCURY PORTABLE 20 ELH

## **SPECIFICATIONS**

| Year                         | 2025           |
|------------------------------|----------------|
| Manufacturer                 | MERCURY        |
| Brand                        | PORTABLE       |
| Model                        | 20 ELH         |
| Туре                         | Outboard Motor |
| Status                       | New            |
| Stock #                      | PC2067M        |
| Financing Available          | ×              |
| Warranty Available           | ×              |
| Suspension                   | N/A            |
| Leveling                     | N/A            |
| Exterior Length              | .0 ft.         |
| Dry Weight                   | N/A lbs.       |
| Sleeping Capacity            | N/A person(s)  |
| Interior Colour              | N/A            |
|                              |                |
| Exterior Colour              | N/A            |
| Exterior Colour<br>Slideouts | N/A<br>N/A     |