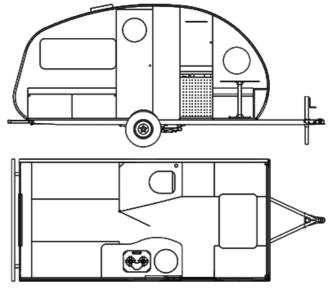

## 2017 SAFARI CONDO ALTO F1743

## **SPECIFICATIONS**

| SI ECII ICATIONS       |                                        |
|------------------------|----------------------------------------|
| Year                   | 2017                                   |
| Manufacturer           | SAFARI CONDO                           |
| Brand                  | ALTO                                   |
| Model                  | F1743                                  |
| Туре                   | Travel Trailer                         |
| Status                 | PreOwned                               |
| Stock #                | 7652A                                  |
| Financing<br>Available | ~                                      |
| Warranty<br>Available  | •                                      |
| Suspension             | N/A                                    |
| Leveling               | N/A                                    |
| Exterior Length        | 17.0 ft.                               |
| Dry Weight             | N/A lbs.                               |
| Sleeping Capacity      | 3 person(s)                            |
| Interior Colour        | NATURAL BEIGE/SMOKED PEAR/<br>CONCRETE |
| Exterior Colour        | SILVER                                 |
| Slideouts              | N/A                                    |
|                        |                                        |