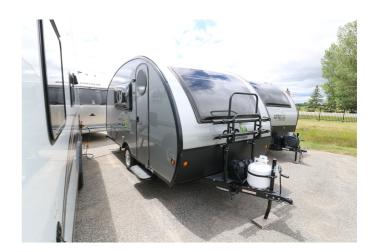

## 2017 SAFARI CONDO ALTO F1743

## **SPECIFICATIONS**

| SI ECII ICATIONS       |                                        |
|------------------------|----------------------------------------|
| Year                   | 2017                                   |
| Manufacturer           | SAFARI CONDO                           |
| Brand                  | ALTO                                   |
| Model                  | F1743                                  |
| Туре                   | Travel Trailer                         |
| Status                 | PreOwned                               |
| Stock #                | 7652A                                  |
| Financing<br>Available | ~                                      |
| Warranty<br>Available  | •                                      |
| Suspension             | N/A                                    |
| Leveling               | N/A                                    |
| Exterior Length        | 17.0 ft.                               |
| Dry Weight             | N/A lbs.                               |
| Sleeping Capacity      | 3 person(s)                            |
| Interior Colour        | NATURAL BEIGE/SMOKED PEAR/<br>CONCRETE |
| Exterior Colour        | SILVER                                 |
| Slideouts              | N/A                                    |
|                        |                                        |