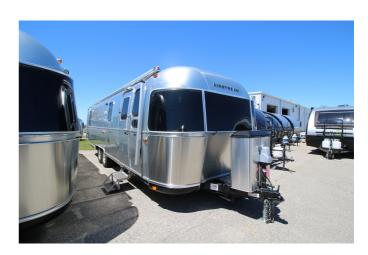

## 2015 AIRSTREAM AIRSTREAM CLASSIC 30RBQ

## **SPECIFICATIONS**

| SI ECII ICATIONS       |                                          |
|------------------------|------------------------------------------|
| Year                   | 2015                                     |
| Manufacturer           | AIRSTREAM                                |
| Brand                  | AIRSTREAM                                |
| Model                  | CLASSIC 30RBQ                            |
| Туре                   | Travel Trailer                           |
| Status                 | PreOwned                                 |
| Stock #                | 7636B                                    |
| Financing<br>Available | •                                        |
| Warranty<br>Available  | <b>✓</b>                                 |
| Suspension             | N/A                                      |
| Leveling               | N/A                                      |
| Exterior Length        | 30.0 ft.                                 |
| Dry Weight             | N/A lbs.                                 |
| Sleeping<br>Capacity   | 5 person(s)                              |
| Interior Colour        | MOCHA CHERRY & MACADAMIA<br>ULTRALEATHER |
| Exterior Colour        | ALUMINUM                                 |
| Slideouts              | N/A                                      |
|                        |                                          |