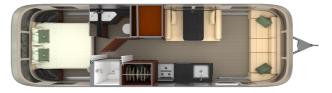

## 2015 AIRSTREAM AIRSTREAM CLASSIC 30RBQ

## **SPECIFICATIONS**

| SI ECII ICATIONS       |                                          |
|------------------------|------------------------------------------|
| Year                   | 2015                                     |
| Manufacturer           | AIRSTREAM                                |
| Brand                  | AIRSTREAM                                |
| Model                  | CLASSIC 30RBQ                            |
| Туре                   | Travel Trailer                           |
| Status                 | PreOwned                                 |
| Stock #                | 7636B                                    |
| Financing<br>Available | •                                        |
| Warranty<br>Available  | <b>✓</b>                                 |
| Suspension             | N/A                                      |
| Leveling               | N/A                                      |
| Exterior Length        | 30.0 ft.                                 |
| Dry Weight             | N/A lbs.                                 |
| Sleeping<br>Capacity   | 5 person(s)                              |
| Interior Colour        | MOCHA CHERRY & MACADAMIA<br>ULTRALEATHER |
| Exterior Colour        | ALUMINUM                                 |
| Slideouts              | N/A                                      |
|                        |                                          |